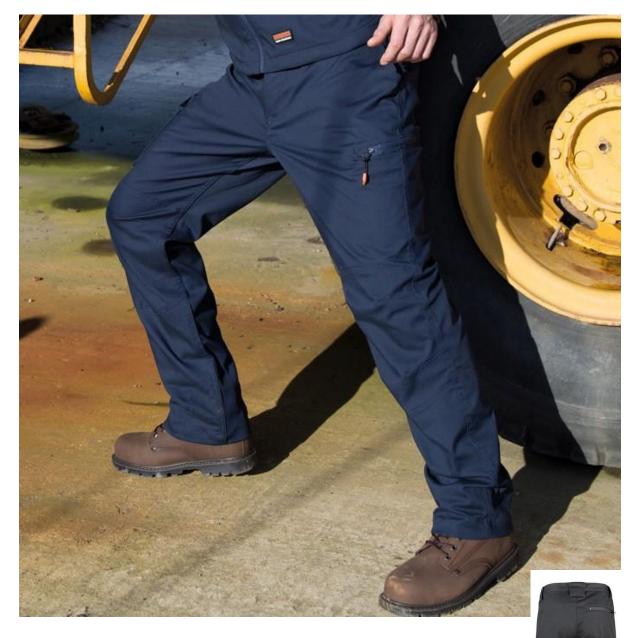

## **STRETCH TROUSERS**

Tough and durable, these work trousers offer a hardwearing finish with scuff resistance panels, articulated knee stitching and anatomic draught protection.

Origin: China

**Commodity Code:** 6203439000

Fabric:

290g/m² 63%/34% Polycotton, 3% Elastane

Heavy Oxford Weave

Tech:

Breathable, Windproof

**Care Instructions:** 

- Reinforced hem panel for ankle scuff resistance
  Hand warmer side pockets with strong lining
- Anatomic comfort: elasticised waistband for adjustable fit and draught protection
- · Critical stress point bar tacking
- Cargo pocket with tear release
- Twin needle stitched seams
- Zip closing side pockets
- YKK zip with button fly
- Zip rear pocket
- Super stretch
- Hang loop
- Belt loops
- Includes interchangeable colour zip pulls for individual or corporate colour match

Colour: BLACK (BLK)

NAVY (282)

**Decoration:** Embroidery, Transfer Print, DTF

**Carton Qty:** 10 / 5\*

Pack Qty: 5

**SKU:** 18

R303X STRETCH TROUSERS