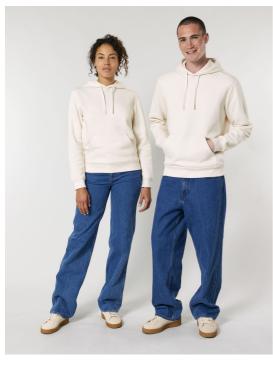

# The iconic mid-light unisex hoodie sweatshirt

Medium Fit XXS > 5XL\* 280 GSM

#### **Details**

- Set-in sleeve
- Self fabric lined hood
- Flat drawcords in matching body colour
- Stitched buttonhole eyelets
- Inside herringbone back neck tape
- · Self fabric half moon at back neck
- 1x1 rib at sleeve hem and bottom hem
- Flatlock topstitch on all seams
- · Kangaroo pocket with flatlock topstitch

#### Composition

Shell - Brushed 85% Cotton - Organic Ring Spun Combed , 15% Polyester - Recycled - 280 GSM Fabric washed