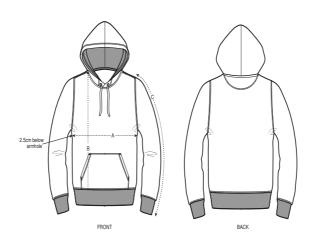

# The iconic mid-light unisex hoodie sweatshirt

Medium Fit XXS > 5XL\* 280 GSM

#### **Details**

- Set-in sleeve
- Self fabric lined hood
- Flat drawcords in matching body colour
- Stitched buttonhole eyelets
- Inside herringbone back neck tape
- · Self fabric half moon at back neck
- 1x1 rib at sleeve hem and bottom hem
- Flatlock topstitch on all seams
- · Kangaroo pocket with flatlock topstitch

## Size Guide

|   | Sizes         | XXS  | XS   | S  | М    | L    | XL | XXL  | 3XL  | 4XL  | 5XL  |
|---|---------------|------|------|----|------|------|----|------|------|------|------|
| Α | Half Chest    | 46   | 48   | 50 | 54   | 57   | 60 | 64   | 68   | 73   | 78   |
| В | Body Length   | 59   | 62   | 66 | 70   | 72   | 74 | 76   | 78   | 80   | 81   |
| С | Sleeve Length | 56.5 | 58.5 | 63 | 65.5 | 67.5 | 68 | 68.5 | 68.5 | 68.5 | 68.5 |