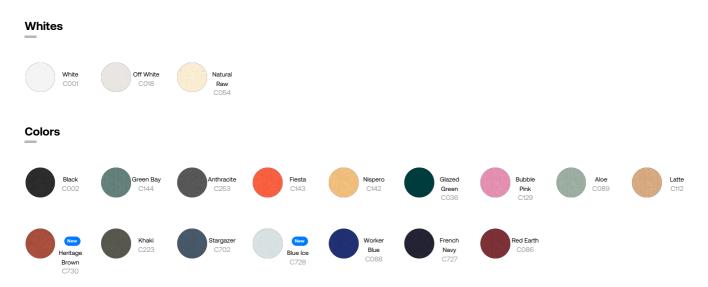

### Composition

Shell - Loose Knit Single Jersey 100% Cotton - Organic Carded - 215 GSM Panel washed