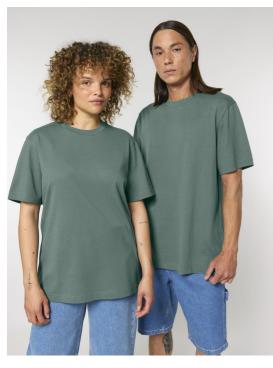

## The unisex relaxed t-shirt

**Relaxed Fit** 

XXS > 3XL

215 GSM

### Details

- Set-in sleeve
- 1x1 rib at neck collar
- Inside back neck tape in self fabric
- Twin needle topstitch at sleeve cuff and hem

### Composition

Shell - Loose Knit Single Jersey 100% Cotton - Organic Carded - 215 GSM Panel washed