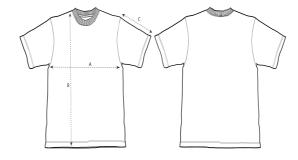

#### Size Guide

|   | Sizes         | XXS  | XS   | S    | М    | L    | XL   | XXL  | 3XL  |
|---|---------------|------|------|------|------|------|------|------|------|
| А | Half Chest    | 47.5 | 49.5 | 51.5 | 55.5 | 58.5 | 61.5 | 65.5 | 69.5 |
| В | Body Length   | 64   | 67   | 71   | 75   | 77   | 79   | 81   | 83   |
| С | Sleeve Length | 20   | 21   | 22.5 | 24   | 24.5 | 25   | 25.5 | 26   |