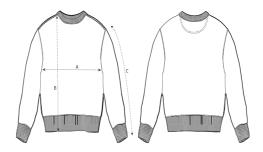

#### **Details**

- · Set-in sleeve
- 1x1 rib at neck collar, sleeve cuff and bottom hem Inside back neck tape in Herringbone
- Self fabric Half moon at back neck
- Single needle topstitch at neck collar
- 2 needle topstitch centred on seam at hem, cuff and armhole

## Size Guide

|   | Sizes         | XXS  | XS   | S  | М    | L    | XL | XXL  | 3XL  | 4XL  | 5XL  |
|---|---------------|------|------|----|------|------|----|------|------|------|------|
| Α | Half Chest    | 51   | 53   | 55 | 59   | 62   | 65 | 69   | 73   | 78   | 83   |
| В | Body Length   | 62   | 65   | 69 | 73   | 75   | 77 | 79   | 81   | 83   | 85   |
| С | Sleeve Length | 57.5 | 59.5 | 63 | 65.5 | 67.5 | 68 | 68.5 | 68.5 | 68.5 | 68.5 |