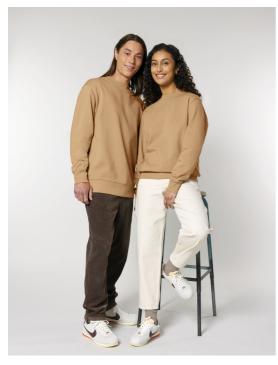

#### **Certification information**

All colours are GOTS certified except for Heather Haze, which is GRS certified.

## The iconic unisex crew neck sweatshirt

Medium Fit XXS > 5XL\* 350 GSM

#### **Details**

- · Set-in sleeve
- 1x1 rib at neck collar, sleeve cuff and bottom hem Inside back neck tape in Herringbone
- Self fabric Half moon at back neck
- Single needle topstitch at neck collar
- 2 needle topstitch centred on seam at hem, cuff and armhole

#### Composition

Shell - Brushed 100% Cotton - Organic Ring Spun Combed / Heather Haze : 80% Organic Cotton -20% Recycled Cotton, Ring Spun Combed - 350 GSM Fabric washed

#### Care

Wash similar colours together, no ironing on print, wash and iron inside out.

## 

#### Country of origin

Weaving : Bangladesh Dyeing : Banglad