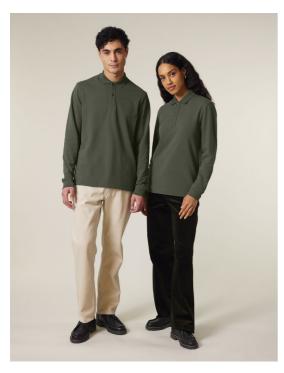

# Prepster 2.0 Long Sleeve STPU22

## The unisex polo long sleeve

Medium Fit XXS 3XL 240 GSM

#### Details

- Set-in sleeve
- Flat knit rib on collar
- Inside heavy single jersey back neck tape
- Front placket with 2 buttons in matching body colour
- Slit at side seams with heavy single jersey facing
- Single needle topstitch at shoulder seams
- 1x1 rib at sleeve hem
- Bottom hem with narrow double needle topstitch

### Composition

Shell - Piqué

100% Cotton - Organic Ring Spun Combed - 240 GSM Panel washed