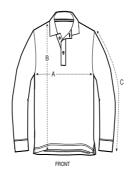

## Size Guide

|   | Sizes         | XXS  | XS   | S    | М    | L    | XL   | XXL  | 3XL  |
|---|---------------|------|------|------|------|------|------|------|------|
| Α | Half Chest    | 45.5 | 47.5 | 50.5 | 53.5 | 56.5 | 59.5 | 63.5 | 67.5 |
| В | Body Length   | 64   | 68   | 70   | 72   | 74   | 76   | 78   | 80   |
| С | Sleeve Length | 58   | 60   | 64.5 | 67   | 69   | 69.5 | 70   | 70   |