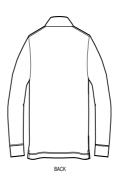

#### Details

- Set-in sleeve
- Flat knit rib on collar
- Inside heavy single jersey back neck tape
- Front placket with 2 buttons in matching body colour
- Slit at side seams with heavy single jersey facing
- Single needle topstitch at shoulder seams
- 1x1 rib at sleeve hem
- Bottom hem with narrow double needle topstitch