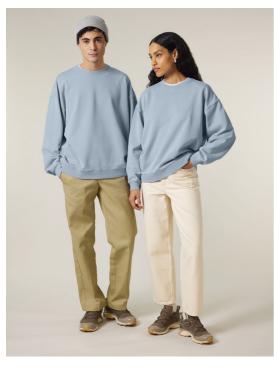

# The oversized garment dyed crew neck sweatshirt

Oversized XXS 3XL 380 GSM

#### Details

- Set-in sleeves
- 2x1 Rib at collar, sleeve cuffs and bottom hem
- Double needles topstitches on all seams
- Inside herringbone back neck tape
- Self fabric half moon at back neck
- Slight shading on seams to give washed look.
- Garment dyed product, each garment may vary in appearance, colour may bleed, follow our care label
- Read carefully print recommendations

## Composition

Shell - Brushed 100% Cotton - Organic Ring Spun Combed - 380 GSM Garment dyed