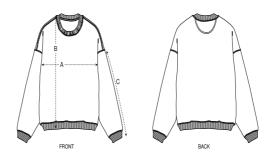

## Size Guide

|   | Sizes         | XXS  | XS   | S    | М    | L    | XL   | XXL  | 3XL  |
|---|---------------|------|------|------|------|------|------|------|------|
| Α | Half Chest    | 59.5 | 61.5 | 63.5 | 67.5 | 70.5 | 73.5 | 77.5 | 81.5 |
| В | Body Length   | 60   | 63   | 68   | 72   | 74   | 76   | 78   | 80   |
| С | Sleeve Length | 50   | 52   | 56.5 | 59   | 61   | 61.5 | 62   | 62   |