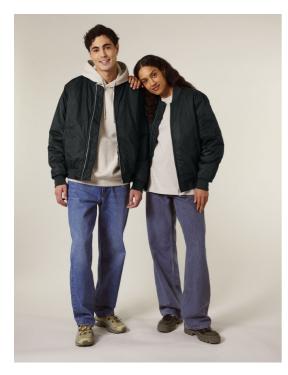

### The unisex bomber jacket

Medium Fit

XXS 3XL

240 GSM

#### Details

- Silver metal zip at center front
- + 1x1 rib at sleeve hem, bottom hem and collar
- Zipped sleeve pocket with four pen slots
- $\bullet\,$  Welt pocket at front with snap closure
- Inside fully quilted
- Inside chest welt pocket with snap closure
- Inside zip opening at bottom hem and wearer's left and right chest for easy decoration