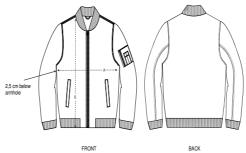

#### Details

- Silver metal zip at center front
- + 1x1 rib at sleeve hem, bottom hem and collar
- Zipped sleeve pocket with four pen slots
- $\bullet\,$  Welt pocket at front with snap closure
- Inside fully quilted
- Inside chest welt pocket with snap closure
- Inside zip opening at bottom hem and wearer's left and right chest for easy decoration

#### Composition

Shell - Twill 100% Polyester - Recycled - 240 GSM Fluorine-free DWR Padding 100% Polyester - Recycled -

Lining - Balanced Plain weave 100% Polyester - Recycled