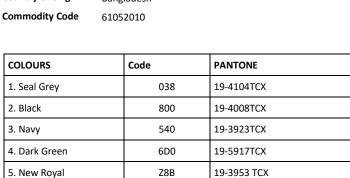

## **Product Specifications Sheet**

RG615 Pro 65/35 LS Polo

Fabric Information 65% Polyester

35% Cotton pique fabric

65% Polyester, 35% Cotton pique fabric **Special Features** 

> Running in 6 colours across our new Pro Contract workwear range-Black, Navy, New Royal, Classic Red, Seal Grey

& Dark Green

Bulk production will not have washed effect on fabric

Great for decoration

**MENS** Sizes XS-3XL (EU 46-62)

**Carton Quantity** 24

6. Classic Red

**Country of Origin** Bangladesh

42D

19-1758TCX

|                  | xs | S   | М   | L   | XL  | XXL | XXXL |
|------------------|----|-----|-----|-----|-----|-----|------|
| CBL/WAIST        | 67 | 69  | 71  | 73  | 74  | 76  | 77   |
| CHEST/INSIDE LEG | 94 | 100 | 106 | 114 | 122 | 132 | 140  |