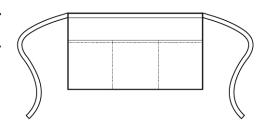

# PR155 'Colours Collection' Three Pocket Apron

## Description

A popular style of Apron seen in many bars and restaurants, this short waist apron has three open pockets and comes in 28 colours from the Premier 'Colours Collection'. The pockets are ideal for carrying payment terminals and tablet devices.

#### **Product Features:**

- Short Bar Apron
- 90cm self-fabric ties
- Three tablet friendly open pockets

## **Garment Sizes:**

33cm long, 60cm wide.

Pocket Measurement: 20cm width, 17cm depth

Version: 0.1 40