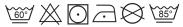

| 83 | 11 |
| Hot Pink     | 215c      | 66 | 100 | 26 | 24  | Sunflower | 7411c   | 0  | 42  | 75 | 2  |
| Grey Denim   | ol grey 1 | 40 | 30  | 20 | 66  | Turquoise | 7703c   | 79 | 2   | 10 | 11 |
| Indigo Denim | 2380c     | 91 | 71  | 36 | 56  | White     | White   | 0  | 0   | 0  | 0  |
| Khaki        | 7536c     | 11 | 13  | 30 | 32  |           |         |    |     |    |    |
| Lime         | 2304c     | 37 | 9   | 83 | 11  |           |         |    |     |    |    |

#### Fabric:

Colours - 65% Polyester, 35% Cotton Twill, 195gsm.

Denims - 70% Cotton, 30% Polyester Twill, 265gsm



## **Suggested Decoration:**

Screen Print, Transfer Print, Embroidery

# **Country of Origin:**

China, Bangladesh, Egypt

#### **Commodity Code:**

6211431000

#### Features:



#### Wash Care:



## **Carton Information:**

| Sizes    | Carton | Pack | SKU's | Carton Weight | Carton Dimensions  |
|----------|--------|------|-------|---------------|--------------------|
| One size | 72     | 6    | 28    | 15kg approx   | 60cm x 40cm x 24cm |

## **Garment Sizes:**

33cm long, 60cm wide.

Pocket Measurement: 20cm width, 17cm depth

Version: 0.1 40