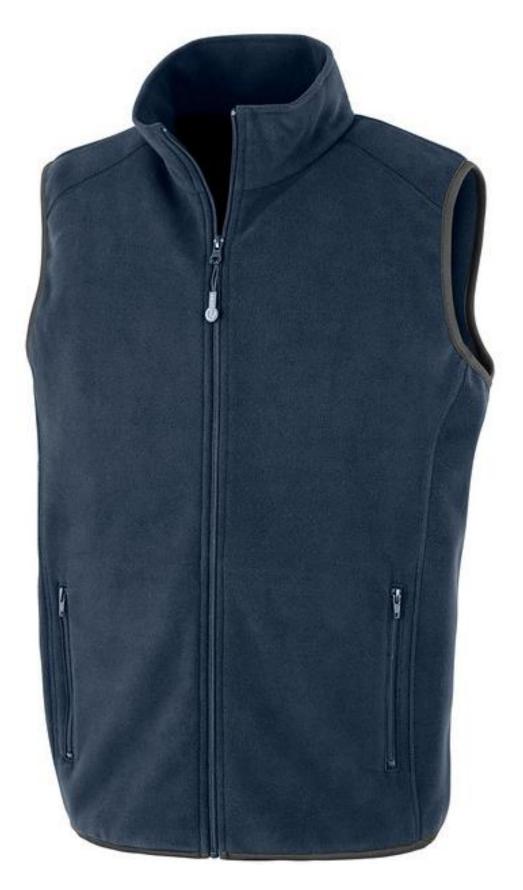

## **R904X**

RECYCLED FLEECE POLARTHERMIC BODYWARMER

Luxuríously warm and affordable, dense knít recycled fleece layer suítable for all seasons and budgets

| •                                                  |             |                                                                                                                                                                                                                                                                                                                                                                                                                                                                                                                             |                         |                      |               |                       |                        |                        |                        |  |
|----------------------------------------------------|-------------|-----------------------------------------------------------------------------------------------------------------------------------------------------------------------------------------------------------------------------------------------------------------------------------------------------------------------------------------------------------------------------------------------------------------------------------------------------------------------------------------------------------------------------|-------------------------|----------------------|---------------|-----------------------|------------------------|------------------------|------------------------|--|
| Origin: Bangladesh                                 |             | Commodity Code: 6103390090                                                                                                                                                                                                                                                                                                                                                                                                                                                                                                  |                         |                      |               |                       |                        |                        |                        |  |
| Fabric: 280gm <sup>2</sup> 100% Recycled polyester |             |                                                                                                                                                                                                                                                                                                                                                                                                                                                                                                                             | Tech info: Breathable   |                      |               |                       |                        |                        |                        |  |
| <image/>                                           |             | <ul> <li>YKK NATULON® Eco-friendly front and pocket zips</li> <li>Soft bound elasticised armhole and hem</li> <li>Fleece lined pockets</li> <li>Decorative body stitching</li> <li>Hang loop</li> <li>Made from highest quality perPETual® sustainable yarns using 100% post-consumer PET recycled plastic bottles offering a sustainable equivalent to conventional yarns</li> <li>Compact dense knit for good heat retention, quick dry and moisture wicking</li> <li>End of life recyclable</li> <li>PFC-free</li> </ul> |                         |                      |               |                       |                        |                        |                        |  |
| Sizes<br>UK<br>EU                                  |             | <b>XS</b><br>35<br>45                                                                                                                                                                                                                                                                                                                                                                                                                                                                                                       | <b>S</b><br>38<br>48    | <b>M</b><br>41<br>50 | L<br>44<br>54 | <b>XL</b><br>47<br>56 | <b>2XL</b><br>50<br>60 | <b>3XL</b><br>53<br>64 | <b>4XL</b><br>56<br>68 |  |
| Colour:                                            |             | NAVY (289)<br>BLACK (BLK)                                                                                                                                                                                                                                                                                                                                                                                                                                                                                                   |                         |                      |               |                       |                        |                        |                        |  |
| WASH INSTRUCTION:                                  |             | $\underline{\varpi} \times \underline{\aleph} \times \underline{\aleph}$                                                                                                                                                                                                                                                                                                                                                                                                                                                    |                         |                      |               |                       |                        |                        |                        |  |
| Decoration Type: Embroidery                        |             | Decora                                                                                                                                                                                                                                                                                                                                                                                                                                                                                                                      | Decoration Access: open |                      |               |                       |                        |                        |                        |  |
| Carton Qty: 20                                     | Pack Qty: 5 | <b>SKU</b> : 16                                                                                                                                                                                                                                                                                                                                                                                                                                                                                                             |                         |                      |               |                       |                        |                        |                        |  |
|                                                    |             |                                                                                                                                                                                                                                                                                                                                                                                                                                                                                                                             |                         |                      |               |                       |                        |                        |                        |  |