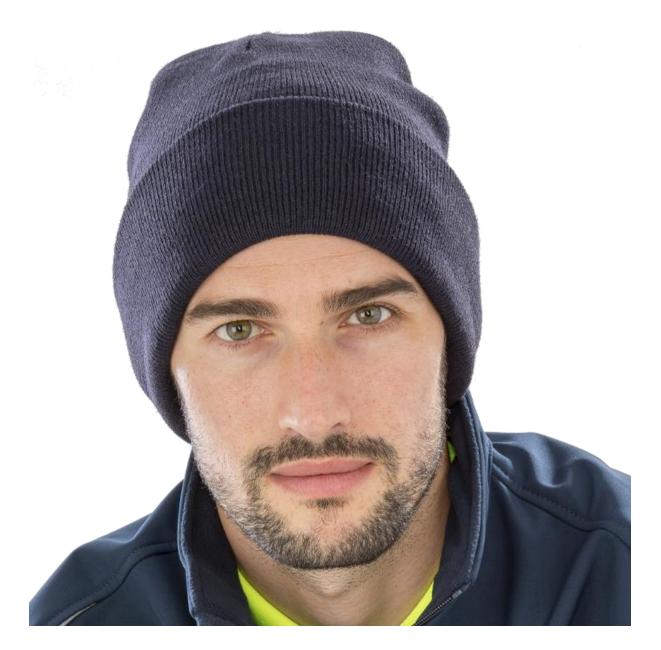

## **RECYCLED WOOLLY SKI HAT**

A new colour recycled version of our classic super warm recycled beanie, made from 50% recycled materials at an equal price and sustainable quality equivalent to conventional yarns

| Origin: China                                                                     | Commodity Code: 6505009090 5124                                                                                                                                                                                                                                                    |
|-----------------------------------------------------------------------------------|------------------------------------------------------------------------------------------------------------------------------------------------------------------------------------------------------------------------------------------------------------------------------------|
| Fabric:<br>340g/m <sup>2</sup> 50% Recycled Polyester / 50% soft-<br>feel Acrylic | Size info: 21 x 22cm (folded)                                                                                                                                                                                                                                                      |
| (equivalent 1litre plastic bottles)                                               |                                                                                                                                                                                                                                                                                    |
| <section-header></section-header>                                                 | <ul> <li>Double thickness</li> <li>Full size style</li> <li>Soft-feel knit</li> <li>Deep cuff</li> </ul>                                                                                                                                                                           |
| USP:                                                                              | <ul> <li>Ready to brand</li> <li>Made from highest quality sustainable filament yarns using 100% post-consumer PET recycled plastic bottles – a sustainable equivalent to conventional yarns</li> <li>Easy wash, quick Dry</li> <li>Price equal to non-recycled version</li> </ul> |
| Colours:<br>NAVY (289)<br>BLACK (BLK)<br>CHARCOAL GREY (445)                      | Decoration Type: Embroidery                                                                                                                                                                                                                                                        |
| Wash Instruction:                                                                 | 圖 🖄 🖾 🕱 reshape whilst damp                                                                                                                                                                                                                                                        |
| Carton Qty: 150 Decorators Pack Qty: 25                                           | <b>SKU:</b> 3                                                                                                                                                                                                                                                                      |