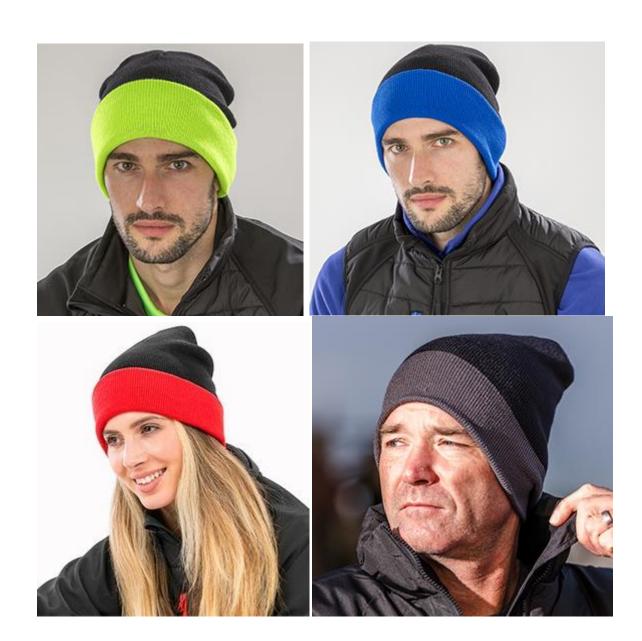

## **RECYCLED WOOLLY SKI HAT**

Commodity Code: 6505009090

Origin: China

A recycled version of our classic super warm beanie, to match our Black Compass range. Made from 50% recycled materials at an equal price and sustainable quality equivalent to conventional yarns

**Size:** 21 x 21.5cm **Fabric:** 340g/m<sup>2</sup> 50% Recycled Polyester / 50% soft-feel Acrylic Features: Contrast colour deep cuff Double thickness Full size style Soft-feel knit Ready to brand Made from highest quality sustainable filament yarns using 100% post-consumer PET recycled plastic bottles – a sustainable equivalent to conventional yarns Easy wash, quick Dry Colours: **Decoration Type:** Embroidery BLACK/RED **BLACK/ORANGE** BLACK/YELLOW BLACK/ROYAL BLACK/LIME **BLACK/GREY** Wash Instruction: Carton Qty: 150 **Decorators Pack: 25 SKU:** 6