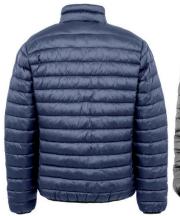

## RECYCLED PADDED JACKET

A smart looking, cosy fitting, lightweight and warm padded jacket with contrast horizontal underarm panelling

Origin: China

Fabric:

Outer: 100% recycled nylon

Padding: 260gm<sup>2</sup> 100% recycled polyester

## Features:

- Heavy duty zip through collar with chin guard and
- Contrast underarm horizontal panelling
- Black elasticised bound cuff and hem
- Soft feel poly wadding
- Zipped pockets
- Inside pockets
- Hang loop
- **Budget CORE range**
- Recycled fabric using environmental-frien materials made from recycled plastic bottles and post-industrial waste offering a sustainable equivalent to conventional yarns
- End of life recyclable

| Colours:   |       |
|------------|-------|
| NAVY       | (289) |
| BLACK      | (BLK) |
| FROST GREY | (424) |

| <b>WASH INSTRUC</b> | TION: |
|---------------------|-------|
|                     |       |