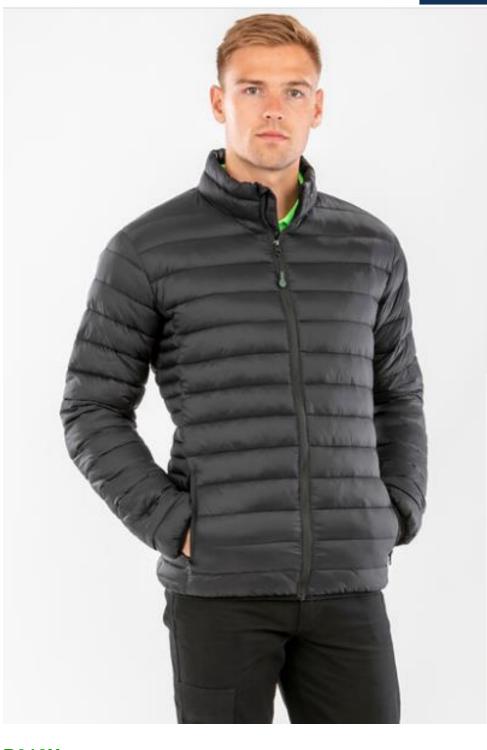

## RECYCLED PADDED JACKET

A smart looking, cosy fitting, lightweight and warm padded jacket with contrast horizontal underarm panelling

Origin: China

Fabric:

Outer: 100% recycled nylon

Padding: 260gm<sup>2</sup> 100% recycled polyester

## Features:

- Heavy duty zip through collar with chin guard and
- Contrast underarm horizontal panelling
- Black elasticised bound cuff and hem
- Soft feel poly wadding
- Zipped pockets
- Inside pockets
- Hang loop
- **Budget CORE range**
- Recycled fabric using environmental-frien materials made from recycled plastic bottles and post-industrial waste offering a sustainable equivalent to conventional yarns
- End of life recyclable

| Colours:   |       |
|------------|-------|
| NAVY       | (289) |
| BLACK      | (BLK) |
| FROST GREY | (424) |

| <b>WASH INSTRUC</b> | TION: |
|---------------------|-------|
|                     |       |