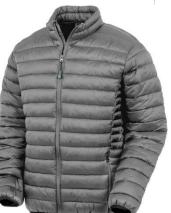

## RECYCLED PADDED JACKET

A smart looking, cosy fitting, lightweight and warm padded jacket with contrast horizontal underarm panelling

Origin: China

Fabric:

Outer: 100% recycled nylon

Padding: 260gm<sup>2</sup> 100% recycled polyester

## Features:

- Heavy duty zip through collar with chin guard and
- Contrast underarm horizontal panelling
- Black elasticised bound cuff and hem
- Soft feel poly wadding
- Zipped pockets
- Inside pockets
- Hang loop
- **Budget CORE range**
- Recycled fabric using environmental-frien materials made from recycled plastic bottles and post-industrial waste offering a sustainable equivalent to conventional yarns
- End of life recyclable

| Colours:   |       |
|------------|-------|
| NAVY       | (289) |
| BLACK      | (BLK) |
| FROST GREY | (424) |

| <b>WASH INSTRUC</b> | TION: |
|---------------------|-------|
|                     |       |