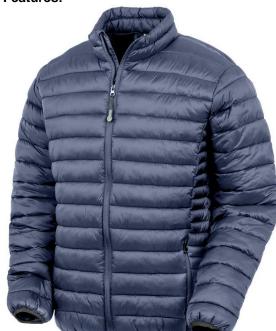

## RECYCLED PADDED JACKET

A smart looking, cosy fitting, lightweight and warm padded jacket with contrast horizontal underarm panelling

Origin: China

Fabric:

Outer: 100% recycled nylon

Padding: 260gm<sup>2</sup> 100% recycled polyester

Lining: 100% recycled nylon

Tech:

Showerproof, Breathable, Windproof

**Commodity Code:** 6201401090

(equivalent 1 litre plastic bottles)

## Features:

- Heavy duty zip through collar with chin guard and
- Contrast underarm horizontal panelling
- Black elasticised bound cuff and hem
- Soft feel poly wadding
- Zipped pockets
- Inside pockets
- Hang loop
- **Budget CORE range**
- Recycled fabric using environmental-frien materials made from recycled plastic bottles and post-industrial waste offering a sustainable equivalent to conventional yarns
- End of life recyclable