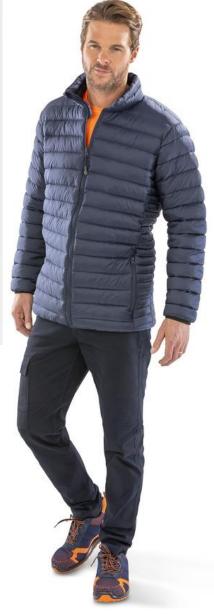

## RECYCLED PADDED JACKET

A smart looking, cosy fitting, lightweight and warm padded jacket with contrast horizontal underarm panelling

Origin: China

Fabric:

Outer: 100% recycled nylon

Padding: 260gm<sup>2</sup> 100% recycled polyester

## Features:

- Heavy duty zip through collar with chin guard and
- Contrast underarm horizontal panelling
- Black elasticised bound cuff and hem
- Soft feel poly wadding
- Zipped pockets
- Inside pockets
- Hang loop
- **Budget CORE range**
- Recycled fabric using environmental-frien materials made from recycled plastic bottles and post-industrial waste offering a sustainable equivalent to conventional yarns
- End of life recyclable