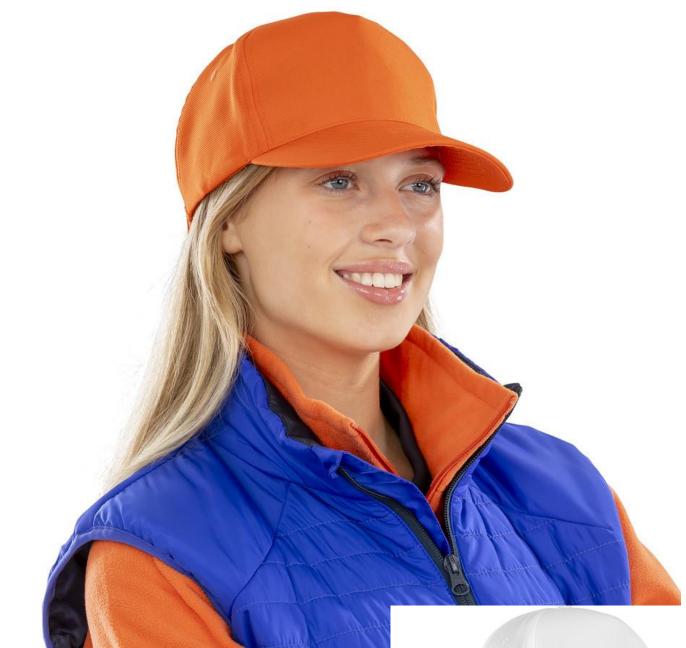

## Our first design for a baseball cap using a sustainable equivalent fabric to conventional yarns - ideal for all decoration and CORE value budgets

| Origin: China                                           |  | Commodity Code: 6505003000                                                                                                                                                                                                                                                                                                                                        |                                                      |                                                            |
|---------------------------------------------------------|--|-------------------------------------------------------------------------------------------------------------------------------------------------------------------------------------------------------------------------------------------------------------------------------------------------------------------------------------------------------------------|------------------------------------------------------|------------------------------------------------------------|
| Tech:                                                   |  | Fabric: 210gm <sup>2</sup> 100% Recycled polyester twill                                                                                                                                                                                                                                                                                                          |                                                      |                                                            |
| Features:                                               |  | <ul> <li>5 panel</li> <li>Stitched eyelets</li> <li>Stiffened front panel</li> <li>Seamless front panel</li> <li>Tear release adjuster</li> <li>Pre-curved peak with 6 stitch lines</li> <li>Made from highest quality sustainable yarns using 100% post-consumer PET recycled plastic bottles offering a sustainable equivalent to conventional yarns</li> </ul> |                                                      |                                                            |
| Size: one size - adjustable                             |  |                                                                                                                                                                                                                                                                                                                                                                   | RED (187)<br>SKY (542)<br>NAVY (2965)<br>BLACK (BLK) | ORANGE (166)<br>ROYAL (654)<br>BOTTLE (567)<br>WHITE (WHT) |
| WASH INSTRUCTION:                                       |  | HAND WASH ONLY<br>DO NOT IRON<br>O NOT TUMBLE DRY<br>O NOT DRY CLEAN<br>CO NOT BLEACH                                                                                                                                                                                                                                                                             |                                                      |                                                            |
| <b>Decoration Type:</b> Embroidery, Transfer Print, DTF |  | Decoration Access: open                                                                                                                                                                                                                                                                                                                                           |                                                      |                                                            |
| Carton Qty: 200 Pack Qty: 25                            |  | 25                                                                                                                                                                                                                                                                                                                                                                | <b>SKU</b> : 8                                       |                                                            |