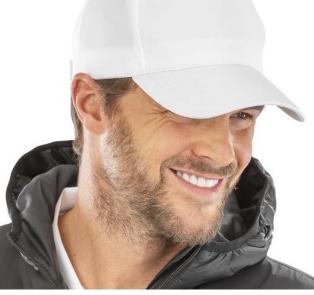

## Our first design for a baseball cap using a sustainable equivalent fabric to conventional yarns - ideal for all decoration and CORE value budgets

| Origin: China                                           |  | Commodity Code: 6505003000                                                                                                                                                                                                                                                                                                                                        |                                                      |                                                            |
|---------------------------------------------------------|--|-------------------------------------------------------------------------------------------------------------------------------------------------------------------------------------------------------------------------------------------------------------------------------------------------------------------------------------------------------------------|------------------------------------------------------|------------------------------------------------------------|
| Tech:                                                   |  | Fabric: 210gm <sup>2</sup> 100% Recycled polyester twill                                                                                                                                                                                                                                                                                                          |                                                      |                                                            |
| Features:                                               |  | <ul> <li>5 panel</li> <li>Stitched eyelets</li> <li>Stiffened front panel</li> <li>Seamless front panel</li> <li>Tear release adjuster</li> <li>Pre-curved peak with 6 stitch lines</li> <li>Made from highest quality sustainable yarns using 100% post-consumer PET recycled plastic bottles offering a sustainable equivalent to conventional yarns</li> </ul> |                                                      |                                                            |
| Size: one size - adjustable                             |  |                                                                                                                                                                                                                                                                                                                                                                   | RED (187)<br>SKY (542)<br>NAVY (2965)<br>BLACK (BLK) | ORANGE (166)<br>ROYAL (654)<br>BOTTLE (567)<br>WHITE (WHT) |
| WASH INSTRUCTION:                                       |  | HAND WASH ONLY<br>DO NOT IRON<br>O NOT TUMBLE DRY<br>O NOT DRY CLEAN<br>CO NOT BLEACH                                                                                                                                                                                                                                                                             |                                                      |                                                            |
| <b>Decoration Type:</b> Embroidery, Transfer Print, DTF |  | Decoration Access: open                                                                                                                                                                                                                                                                                                                                           |                                                      |                                                            |
| Carton Qty: 200 Pack Qty: 25                            |  | 25                                                                                                                                                                                                                                                                                                                                                                | <b>SKU</b> : 8                                       |                                                            |