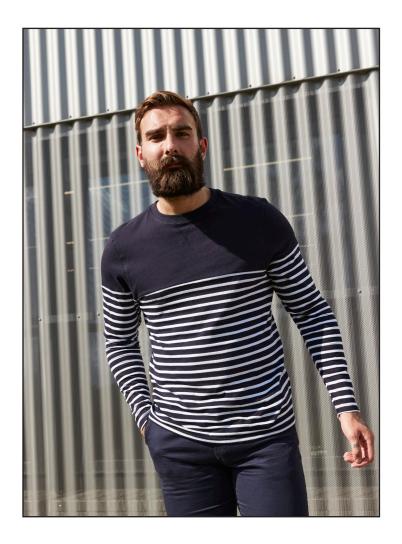

## FR134 Long Sleeved Breton Striped T-Shirt

Fabric: 100% Cotton

Single Jersey

Weight: 180gsm Sizes: XS-2XL Carton: 36

Country of Origin: Bangladesh Commodity Code: 61091000

- Regular fit, heavyweight long sleeved striped T-shirt
- Crew neck with stretch ribbed neckline
- Twin needle stitching ribbed neckline
- 'V' flatlock stitching at neck
- Flatlock stitching at neck, shoulder seam and
- High chest and upper arm contrast panel