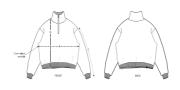

#### Oversized

- Set-in sleeve
- Neck collar in self fabric
- Herringbone tape at inside back neck and at inside of zipper
- Quarter zip at center front
- 2x1 rib at sleeve hem and bottom hem
- $\bullet\,$  Armhole, sleeve hem and bottom hem with twin needle topstitch

### Wash Instructions

Wash similar colours together, do not iron on print, wash and iron inside out. Close zip before washing.

|   | SIZES         | XXS  | XS   | S    | М  | L    | XL | XXL  | 3XL  |
|---|---------------|------|------|------|----|------|----|------|------|
| Α | Half Chest    | 56.5 | 59   | 61.5 | 64 | 67   | 70 | 73   | 76   |
| В | Body Length   | 61   | 63   | 68   | 72 | 74   | 76 | 78   | 80   |
| С | Sleeve Length | 56.5 | 57.5 | 61.5 | 63 | 64.5 | 66 | 67.5 | 67.5 |