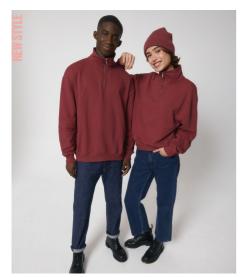

## The unisex boxy dry hand feel quarter zip sweatshirt

#### Oversized

- Set-in sleeve
- Neck collar in self fabric
- Herringbone tape at inside back neck and at inside of zipper
- Quarter zip at center front
- 2x1 rib at sleeve hem and bottom hem
- $\bullet\,$  Armhole, sleeve hem and bottom hem with twin needle topstitch