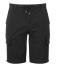

## Retail Description:

These men's drawstring cargo utility shorts are perfect for those who like a softer, more comfortable pair of shorts with lots of practicality. Featuring a strong design, lots of pockets and stretch waistband, they will soon become a favourite. Featuring stylish detailing to the legs and pockets as well as drawstring waist and belt loops to boot.

## Colours: