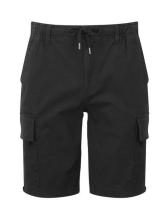

## Retail Description:

These men's drawstring cargo utility shorts are perfect for those who like a softer, more comfortable pair of shorts with lots of practicality. Featuring a strong design, lots of pockets and stretch waistband, they will soon become a favourite. Featuring stylish detailing to the legs and pockets as well as drawstring waist and belt loops to boot.