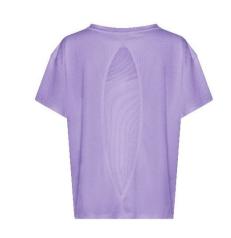

Just Cool Product Specification 2025 Issue 1

Style Code: JC013

**Style Name:** Women's open back T

## **Retail Copy:**

A fresh take on the Womens Cool T, this fashion forward piece is simple yet stylish with an open back detail, perfect for the gym or any exercise.

| Colours:         | CMYK References          |    | Sizes          |
|------------------|--------------------------|----|----------------|
| Arctic White     | White                    |    | XS-XL          |
| Digital Lavender | 53/56/4/0<br>73/67/61/67 |    | XS-XL<br>XS-XL |
| Jet Black        |                          |    |                |
| Mint             | 27/2/13/0                |    | XS-XL          |
| Sizes to fit     | XS                       | 8  |                |
|                  | S                        | 10 |                |
|                  | M                        | 12 |                |
|                  | L                        | 14 |                |
|                  | XL                       | 16 |                |
|                  |                          |    |                |

Fabric Name: Neoteric

**Fabric Content** 100% Polyester

Fabric Weight: 140gsm

50 **Carton Qty:** 

Pack Qty: 5

**Key Features:** Relaxed fit

Open back design feature

AWDis' own lightweight Neoteric TM textured Curved back hem for additional comfort

Tear Away Label Self-fabric crew neck

Twin needle stitching detail Self-fabric taped back neck UPF 30+ UV protection

Inherent stretch fabric properties

Set in sleeve design

Icons:

**Wash Care Instructions** 