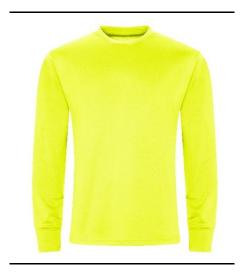

## **Retail Copy:**

The Long sleeve active T is a high performer, with long sleeves, thumb holes, small zipped pocket and reflective tab detailing. This T shirt is perfect for going for a run or workout.

**Fabric Name:** Neoteric Recycled Smooth

**Fabric Content** 100% Recycled Polyester

**Fabric Weight:** 135gsm

**Carton Qty:** 50

5 Pack Qty:

**Key Features:** Relaxed fit

Thumb holes

Back waist zipped pocket Reflective tab detail

Made out of 15 (550ml) plastic bottles

AWDis' own Neoteric<sup>TM</sup> smooth recycled fabric with inherent

wickability and quick drying properties

Self-fabric crew neck

Twin needle stitching detail Self-fabric taped back neck UPF 30+ UV protection