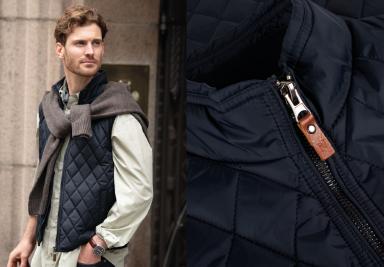

### DIAMOND QUILTED GILET

The Camden gilet is the ultimate layering piece. A light padded and quilted gilet inspired by the attire of country living, added a touch of urban tranquility and a dash of business perfection. Featuring elegant details such as a medium high neck collar with comfortable knit, inner pocket, metal zip and two utility pockets. All combined with Nimbus fashionable leather details added to the authentic quilted look, transforms this gilet into a suitable warm keeping piece for those who commute light weighted, or for those who prefer a little extra underneath a jacket.

 SIZE
 Men: S - 4XL | Women: XS - 3XL

**EXCLUSIVE DETAILS** 

- · Diamond quilt
- · Herringbone tape at sleeves and bottom
- · Two front pockets with button closure (Men)
- Two front pockets with pocket flap and button closure (Women)