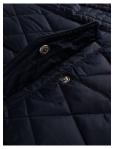

### DIAMOND QUILTED GILET

The Camden gilet is the ultimate layering piece. A light padded and quilted gilet inspired by the attire of country living, added a touch of urban tranquility and a dash of business perfection. Featuring elegant details such as a medium high neck collar with comfortable knit, inner pocket, metal zip and two utility pockets. All combined with Nimbus fashionable leather details added to the authentic quilted look, transforms this gilet into a suitable warm keeping piece for those who commute light weighted, or for those who prefer a little extra underneath a jacket.

 SIZE
 Men: S - 4XL | Women: XS - 3XL

**EXCLUSIVE DETAILS** 

- · Diamond quilt
- · Herringbone tape at sleeves and bottom
- · Two front pockets with button closure (Men)
- Two front pockets with pocket flap and button closure (Women)