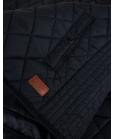

### DIAMOND QUILTED GILET

The Camden gilet is the ultimate layering piece. A light padded and quilted gilet inspired by the attire of country living, added a touch of urban tranquility and a dash of business perfection. Featuring elegant details such as a medium high neck collar with comfortable knit, inner pocket, metal zip and two utility pockets. All combined with Nimbus fashionable leather details added to the authentic quilted look, transforms this gilet into a suitable warm keeping piece for those who commute light weighted, or for those who prefer a little extra underneath a jacket.