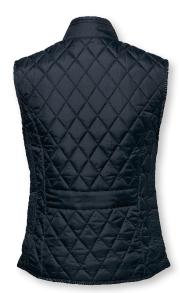

### DIAMOND QUILTED GILET

The Camden gilet is the ultimate layering piece. A light padded and quilted gilet inspired by the attire of country living, added a touch of urban tranquility and a dash of business perfection. Featuring elegant details such as a medium high neck collar with comfortable knit, inner pocket, metal zip and two utility pockets. All combined with Nimbus fashionable leather details added to the authentic quilted look, transforms this gilet into a suitable warm keeping piece for those who commute light weighted, or for those who prefer a little extra underneath a jacket.

 SIZE
 Men: S - 4XL | Women: XS - 3XL

**EXCLUSIVE DETAILS** 

- · Diamond quilt
- · Herringbone tape at sleeves and bottom
- · Two front pockets with button closure (Men)
- Two front pockets with pocket flap and button closure (Women)