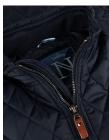

### DIAMOND QUILTED GILET

The Camden gilet is the ultimate layering piece. A light padded and quilted gilet inspired by the attire of country living, added a touch of urban tranquility and a dash of business perfection. Featuring elegant details such as a medium high neck collar with comfortable knit, inner pocket, metal zip and two utility pockets. All combined with Nimbus fashionable leather details added to the authentic quilted look, transforms this gilet into a suitable warm keeping piece for those who commute light weighted, or for those who prefer a little extra underneath a jacket.