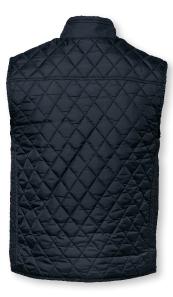

### DIAMOND QUILTED GILET

The Camden gilet is the ultimate layering piece. A light padded and quilted gilet inspired by the attire of country living, added a touch of urban tranquility and a dash of business perfection. Featuring elegant details such as a medium high neck collar with comfortable knit, inner pocket, metal zip and two utility pockets. All combined with Nimbus fashionable leather details added to the authentic quilted look, transforms this gilet into a suitable warm keeping piece for those who commute light weighted, or for those who prefer a little extra underneath a jacket.

 SIZE
 Men: S - 4XL | Women: XS - 3XL

**EXCLUSIVE DETAILS** 

- · Diamond quilt
- · Herringbone tape at sleeves and bottom
- · Two front pockets with button closure (Men)
- Two front pockets with pocket flap and button closure (Women)