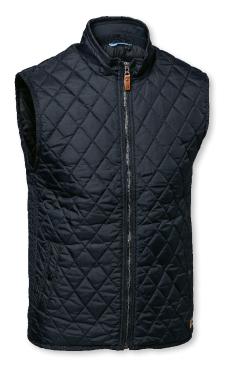

### DIAMOND QUILTED GILET

The Camden gilet is the ultimate layering piece. A light padded and quilted gilet inspired by the attire of country living, added a touch of urban tranquility and a dash of business perfection. Featuring elegant details such as a medium high neck collar with comfortable knit, inner pocket, metal zip and two utility pockets. All combined with Nimbus fashionable leather details added to the authentic quilted look, transforms this gilet into a suitable warm keeping piece for those who commute light weighted, or for those who prefer a little extra underneath a jacket.

 SIZE
 Men: S - 4XL | Women: XS - 3XL

**EXCLUSIVE DETAILS** 

- · Diamond quilt
- · Herringbone tape at sleeves and bottom
- · Two front pockets with button closure (Men)
- Two front pockets with pocket flap and button closure (Women)