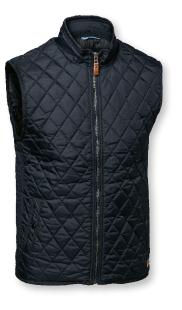

### DIAMOND QUILTED GILET

The Camden gilet is the ultimate layering piece. A light padded and quilted gilet inspired by the attire of country living, added a touch of urban tranquility and a dash of business perfection. Featuring elegant details such as a medium high neck collar with comfortable knit, inner pocket, metal zip and two utility pockets. All combined with Nimbus fashionable leather details added to the authentic quilted look, transforms this gilet into a suitable warm keeping piece for those who commute light weighted, or for those who prefer a little extra underneath a jacket.

 SIZE
 Men: S - 4XL | Women: XS - 3XL

**EXCLUSIVE DETAILS** 

- · Diamond quilt
- · Herringbone tape at sleeves and bottom
- · Two front pockets with button closure (Men)
- Two front pockets with pocket flap and button closure (Women)