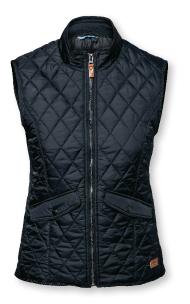

### DIAMOND QUILTED GILET

The Camden gilet is the ultimate layering piece. A light padded and quilted gilet inspired by the attire of country living, added a touch of urban tranquility and a dash of business perfection. Featuring elegant details such as a medium high neck collar with comfortable knit, inner pocket, metal zip and two utility pockets. All combined with Nimbus fashionable leather details added to the authentic quilted look, transforms this gilet into a suitable warm keeping piece for those who commute light weighted, or for those who prefer a little extra underneath a jacket.

 SIZE
 Men: S - 4XL | Women: XS - 3XL

**EXCLUSIVE DETAILS** 

- · Diamond quilt
- · Herringbone tape at sleeves and bottom
- · Two front pockets with button closure (Men)
- Two front pockets with pocket flap and button closure (Women)