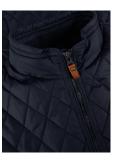

### DIAMOND QUILTED GILET

The Camden gilet is the ultimate layering piece. A light padded and quilted gilet inspired by the attire of country living, added a touch of urban tranquility and a dash of business perfection. Featuring elegant details such as a medium high neck collar with comfortable knit, inner pocket, metal zip and two utility pockets. All combined with Nimbus fashionable leather details added to the authentic quilted look, transforms this gilet into a suitable warm keeping piece for those who commute light weighted, or for those who prefer a little extra underneath a jacket.