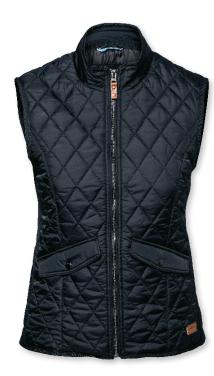

### DIAMOND QUILTED GILET

The Camden gilet is the ultimate layering piece. A light padded and quilted gilet inspired by the attire of country living, added a touch of urban tranquility and a dash of business perfection. Featuring elegant details such as a medium high neck collar with comfortable knit, inner pocket, metal zip and two utility pockets. All combined with Nimbus fashionable leather details added to the authentic quilted look, transforms this gilet into a suitable warm keeping piece for those who commute light weighted, or for those who prefer a little extra underneath a jacket.

 SIZE
 Men: S - 4XL | Women: XS - 3XL

**EXCLUSIVE DETAILS** 

- · Diamond quilt
- · Herringbone tape at sleeves and bottom
- · Two front pockets with button closure (Men)
- Two front pockets with pocket flap and button closure (Women)