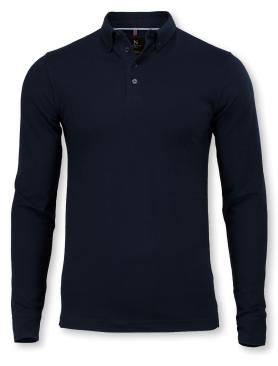

### DELUXE LONGSLEEVE POLO

The polo never goes out of fashion, and we have complemented our broad range with a long-sleeved version. The long sleeves give it a distinguished look and make Carlington a more casual counterpart to the shirt. Produced in comfortable cotton-lycra, Carlington has many elegant details that give it a touch of exclusivity, such as button-down and cuff sleeves with button fastening.

#### EXCLUSIVE DETAILS

- Classic double thread pique
- Colored decoration details at neck tape and at the bottom slit.
- Two button placket (Men)
- Feminine styled four button fastening (Women)