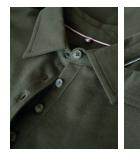

#### EXCLUSIVE DETAILS

- Classic double thread pique
- Colored decoration details at neck tape and at the bottom slit.
- Two button placket (Men)
- Feminine styled four button fastening (Women)