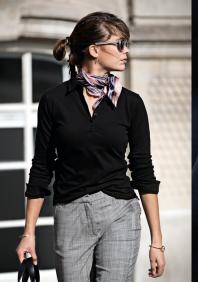

### DELUXE LONGSLEEVE POLO

The polo never goes out of fashion, and we have complemented our broad range with a long-sleeved version. The long sleeves give it a distinguished look and make Carlington a more casual counterpart to the shirt. Produced in comfortable cotton-lycra, Carlington has many elegant details that give it a touch of exclusivity, such as button-down and cuff sleeves with button fastening.