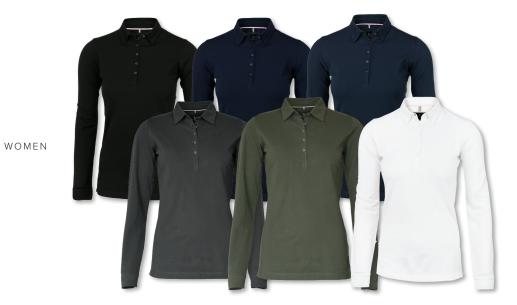

# CARLINGTON

MEN / WOMEN

MEN

Black / Dark Navy / Navy Charcoal / Olive / White

WOMEN

Black / Dark Navy / Navy Charcoal / Olive / White

### DELUXE LONGSLEEVE POLO

The polo never goes out of fashion, and we have complemented our broad range with a long-sleeved version. The long sleeves give it a distinguished look and make Carlington a more casual counterpart to the shirt. Produced in comfortable cotton-lycra, Carlington has many elegant details that give it a touch of exclusivity, such as button-down and cuff sleeves with button fastening.

- FABRIC
   Men (All colours) + Women (Black, White): 95% OCS certified organic Cotton, CU1038206 (combed) / 5% Elastane. Women (Dark Navy, Navy, Charcoal, Olive): 95% organic Cotton (combed) / 5% Elastane.
- COLOUR Black, Dark Navy, Navy, Charcoal, Olive, White
- WEIGHT 230 g/m<sup>2</sup>
- SIZE Men: S 4XL | Women: XS 3XL