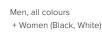

- FABRIC
   Men (All colours) + Women (Black, White): 95% OCS certified organic Cotton, CU1038206 (combed) / 5% Elastane. Women (Dark Navy, Navy, Charcoal, Olive): 95% organic Cotton (combed) / 5% Elastane.
- COLOUR Black, Dark Navy, Navy, Charcoal, Olive, White
- WEIGHT 230 g/m<sup>2</sup>
- SIZE Men: S 4XL | Women: XS 3XL