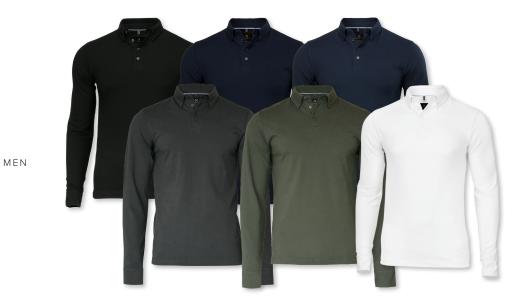

# CARLINGTON

MEN / WOMEN

MEN

Black / Dark Navy / Navy Charcoal / Olive / White

WOMEN

Black / Dark Navy / Navy Charcoal / Olive / White

- FABRIC
   Men (All colours) + Women (Black, White): 95% OCS certified organic Cotton, CU1038206 (combed) / 5% Elastane. Women (Dark Navy, Navy, Charcoal, Olive): 95% organic Cotton (combed) / 5% Elastane.
- COLOUR Black, Dark Navy, Navy, Charcoal, Olive, White
- WEIGHT 230 g/m<sup>2</sup>
- SIZE Men: S 4XL | Women: XS 3XL