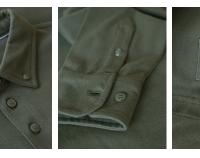

### DELUXE LONGSLEEVE POLO

The polo never goes out of fashion, and we have complemented our broad range with a long-sleeved version. The long sleeves give it a distinguished look and make Carlington a more casual counterpart to the shirt. Produced in comfortable cotton-lycra, Carlington has many elegant details that give it a touch of exclusivity, such as button-down and cuff sleeves with button fastening.

#### EXCLUSIVE DETAILS

- Classic double thread pique
- Colored decoration details at neck tape and at the bottom slit.
- Two button placket (Men)
- Feminine styled four button fastening (Women)