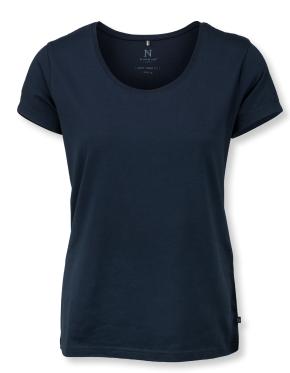

## MONTAUK

MEN / WOMEN

MEN

Black / Navy / White

WOMEN

Black / Navy / White

MORE INFO

## MONTAUK

FABRIC Men: Black: 95% OCS certified organic cotton, CU1038206 (combed) / 5% elastane, single jersey

Navy + White: 95% combed organic cotton/ 5% elastane, single jersey

Women: Black: 95% OCS certified organic Cotton, CU1038206 (combed) / 5% Elastane

Navy + White: 95% combed organic cotton/ 5% elastane, single jersey

COLOUR Black, Navy, White

WEIGHT 200 g/m<sup>2</sup>

SIZE Men: S - 4XL | Women: XS - 3XL

**EXCLUSIVE DETAILS** 

Slimming fit due to stretch fabric