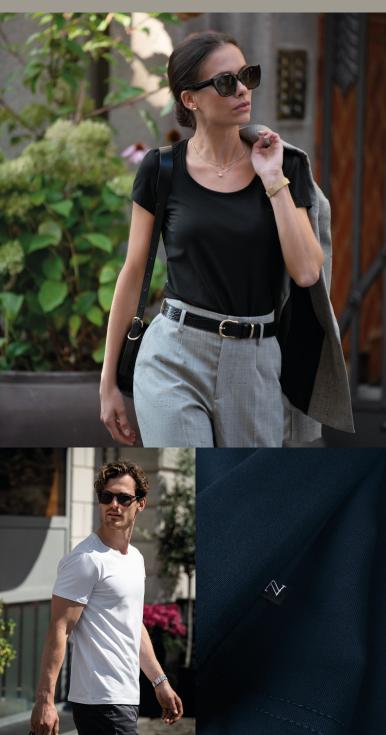

## THE ESSENTIAL TEE

All self-respecting clothing brands offer an everyday T-shirt. At Nimbus we call it Montauk. Made from the finest cotton, combined with a small amount of elasthane to maintain its shape and to ensure freedom of movement. Montauk can be used alone or combined with a shirt, jacket or Sweatshirts & Hoodieshirt, the possibilities are endless - in short, a must have in any wardrobe.

FABRIC Men: Black: 95% OCS certified organic cotton, CU1038206 (combed) / 5% elastane, single jersey

Navy + White: 95% combed organic cotton/ 5% elastane, single jersey

Women: Black: 95% OCS certified organic Cotton, CU1038206 (combed) / 5% Elastane

Navy + White: 95% combed organic cotton/ 5% elastane, single jersey

COLOUR Black, Navy, White

WEIGHT 200 g/m<sup>2</sup>

SIZE Men: S - 4XL | Women: XS - 3XL

**EXCLUSIVE DETAILS** 

Slimming fit due to stretch fabric

· Fashionable wide drop neck

· Hemmed neck and sleeve detail

**CSR & SUSTAINABILITY** 