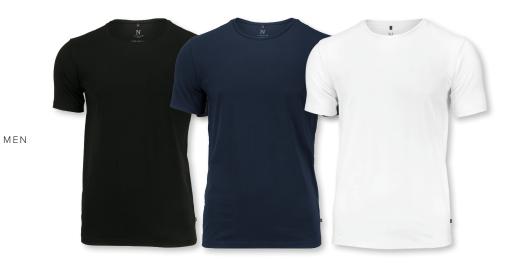

## MONTAUK

MEN / WOMEN

MEN

Black / Navy / White

WOMEN

Black / Navy / White

MORE INFO

## THE ESSENTIAL TEE

All self-respecting clothing brands offer an everyday T-shirt. At Nimbus we call it Montauk. Made from the finest cotton, combined with a small amount of elasthane to maintain its shape and to ensure freedom of movement. Montauk can be used alone or combined with a shirt, jacket or Sweatshirts & Hoodieshirt, the possibilities are endless - in short, a must have in any wardrobe.

Navy + White: 95% combed organic cotton/ 5% elastane, single jersey

COLOUR Black, Navy, White

WEIGHT 200 g/m<sup>2</sup>

SIZE Men: S - 4XL | Women: XS - 3XL

**EXCLUSIVE DETAILS** 

Slimming fit due to stretch fabric