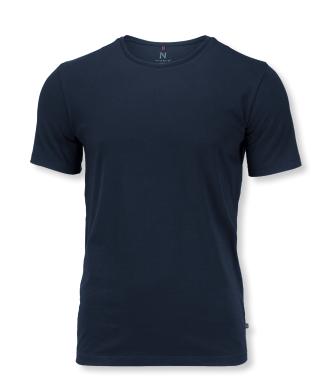

## MONTAUK

MEN / WOMEN

MEN

Black / Navy / White

WOMEN

Black / Navy / White

MORE INFO

## MONTAUK

FABRIC Men: Black: 95% OCS certified organic cotton, CU1038206 (combed) / 5% elastane, single jersey

Navy + White: 95% combed organic cotton/ 5% elastane, single jersey

Women: Black: 95% OCS certified organic Cotton, CU1038206 (combed) / 5% Elastane

Navy + White: 95% combed organic cotton/ 5% elastane, single jersey

COLOUR Black, Navy, White

WEIGHT 200 g/m<sup>2</sup>

SIZE Men: S - 4XL | Women: XS - 3XL

**EXCLUSIVE DETAILS** 

Slimming fit due to stretch fabric