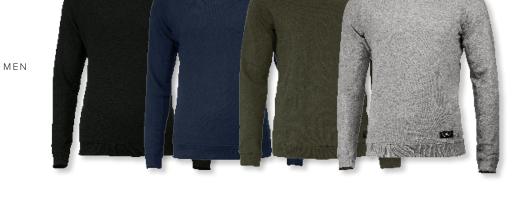

# NEWPORT

Black / Navy / Olive / Grey Melange

WOMEN

MORE INFO

## NEWPORT

#### LUXURY LIGHTWEIGHT CREWNECK

The luxurious lightweight crewneck Newport, is a loungy but still elegant fashion statement that adds comfort and uniqueness to whatever look you might choose. This classic Sweatshirts & Hoodieshirt is a great go-to when you are heading out for a casual day, but still want to look well dressed, edgy and sharp. Ladies version features a more classy and feminine neck detail.

FABRIC Men (Black, Navy) 100% OCS certified organic Cotton, CU1038206 Men: (Olive, Grey Melange) +

Women: (All colours) 100% organic Cotton. Changing to OCS

COLOUR Black, Navy, Olive, Grey Melange

WEIGHT 300 g/m<sup>2</sup>

SIZE Men: S - 4XL | Women: XS - 3XL

#### **EXCLUSIVE DETAILS**

- · Decorative detailing. Insert piece at the side
- V-notch design detail (Men)
- Feminine rib designed v-notch (Women)

WASHING INSTRUCTIONS