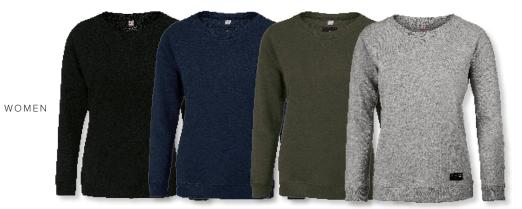

# NEWPORT

Black / Navy / Olive / Grey Melange

WOMEN

MORE INFO

## NEWPORT

#### LUXURY LIGHTWEIGHT CREWNECK

The luxurious lightweight crewneck Newport, is a loungy but still elegant fashion statement that adds comfort and uniqueness to whatever look you might choose. This classic Sweatshirts & Hoodieshirt is a great go-to when you are heading out for a casual day, but still want to look well dressed, edgy and sharp. Ladies version features a more classy and feminine neck detail.

FABRIC Men (Black, Navy) 100% OCS certified organic Cotton, CU1038206 Men: (Olive, Grey Melange) +

Women: (All colours) 100% organic Cotton. Changing to OCS

COLOUR Black, Navy, Olive, Grey Melange

WEIGHT 300 g/m<sup>2</sup>

SIZE Men: S - 4XL | Women: XS - 3XL

#### **EXCLUSIVE DETAILS**

- · Decorative detailing. Insert piece at the side
- V-notch design detail (Men)
- Feminine rib designed v-notch (Women)

WASHING INSTRUCTIONS