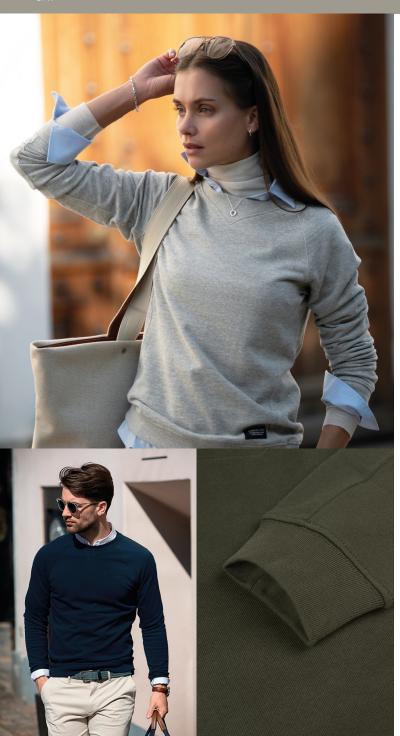

## NEWPORT

#### LUXURY LIGHTWEIGHT CREWNECK

The luxurious lightweight crewneck Newport, is a loungy but still elegant fashion statement that adds comfort and uniqueness to whatever look you might choose. This classic Sweatshirts & Hoodieshirt is a great go-to when you are heading out for a casual day, but still want to look well dressed, edgy and sharp. Ladies version features a more classy and feminine neck detail.

#### **EXCLUSIVE DETAILS**

- · Decorative detailing. Insert piece at the side
- V-notch design detail (Men)
- Feminine rib designed v-notch (Women)

WASHING INSTRUCTIONS