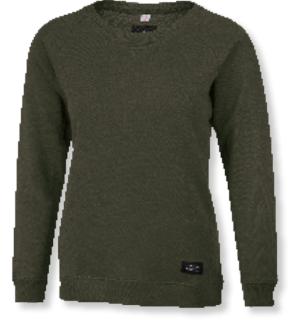

## NEWPORT

#### LUXURY LIGHTWEIGHT CREWNECK

The luxurious lightweight crewneck Newport, is a loungy but still elegant fashion statement that adds comfort and uniqueness to whatever look you might choose. This classic Sweatshirts & Hoodieshirt is a great go-to when you are heading out for a casual day, but still want to look well dressed, edgy and sharp. Ladies version features a more classy and feminine neck detail.

FABRIC Men (Black, Navy) 100% OCS certified organic Cotton, CU1038206 Men: (Olive, Grey Melange) +

Women: (All colours) 100% organic Cotton. Changing to OCS

COLOUR Black, Navy, Olive, Grey Melange

WEIGHT 300 g/m<sup>2</sup>

SIZE Men: S - 4XL | Women: XS - 3XL