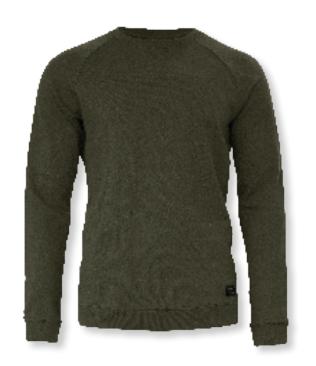

## NEWPORT

#### LUXURY LIGHTWEIGHT CREWNECK

The luxurious lightweight crewneck Newport, is a loungy but still elegant fashion statement that adds comfort and uniqueness to whatever look you might choose. This classic Sweatshirts & Hoodieshirt is a great go-to when you are heading out for a casual day, but still want to look well dressed, edgy and sharp. Ladies version features a more classy and feminine neck detail.

FABRIC Men (Black, Navy) 100% OCS certified organic Cotton, CU1038206 Men: (Olive, Grey Melange) +

Women: (All colours) 100% organic Cotton. Changing to OCS

COLOUR Black, Navy, Olive, Grey Melange

WEIGHT 300 g/m<sup>2</sup>

SIZE Men: S - 4XL | Women: XS - 3XL