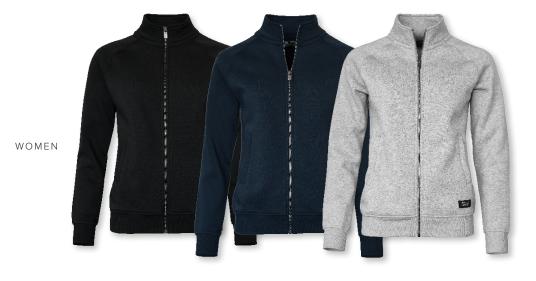

WOMEN

Black / Navy / Grey Melange

## FASHIONABLE TRAINER

This modest yet fashionable luxury full zip is made in a comfy organic cotton-rich blend. The understated design with fashionable and elegant detailing makes it wearable at multiple occasions and allows for pairing with more formal wear. The brushed fleecy lining and the short-shave treatment will make the luxurious feeling last forever.

| FABRIC | 70% OCS certified organic Cotton, CU1038206 (combed long staple fibre) / 30% recycled |
|--------|---------------------------------------------------------------------------------------|
|        | Polyester (double dyed)                                                               |
| COLOUR | Black, Navy, Grey Melange                                                             |
| WEIGHT | 330 g/m <sup>2</sup>                                                                  |
| SIZE   | Men: S - 4XL   Women: XS - 3XL                                                        |

## EXCLUSIVE DETAILS

- 2 classic front pockets
- Fashionable logo detailing
- YKK metal main zipper
- Brushed fleece lining with short shave treatment
- Tone in tone jersey tape around the zip tape