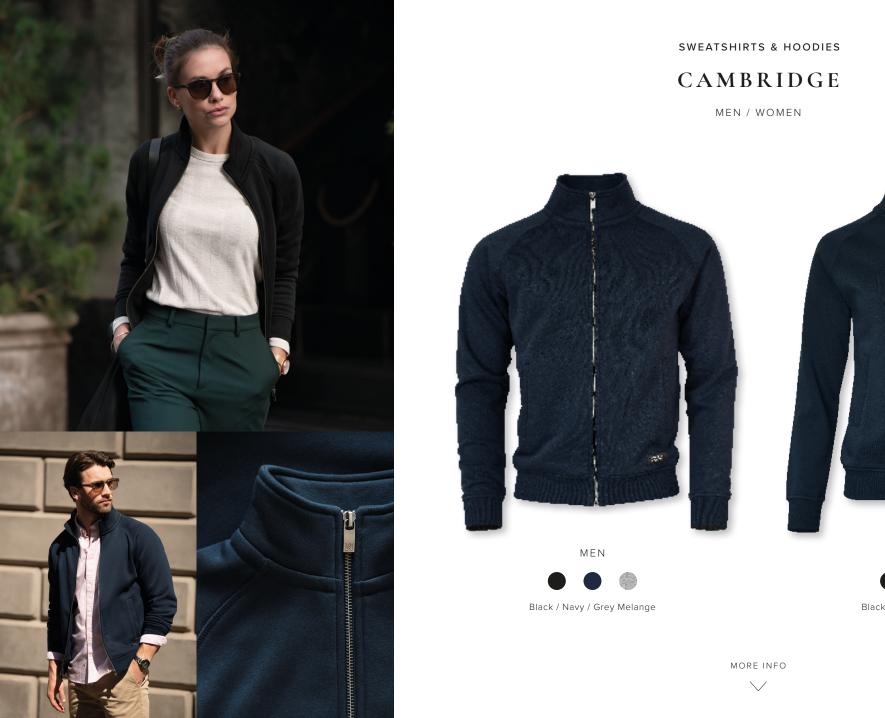

## CAMBRIDGE

## FASHIONABLE TRAINER

This modest yet fashionable luxury full zip is made in a comfy organic cotton-rich blend. The understated design with fashionable and elegant detailing makes it wearable at multiple occasions and allows for pairing with more formal wear. The brushed fleecy lining and the short-shave treatment will make the luxurious feeling last forever.

## EXCLUSIVE DETAILS

- 2 classic front pockets
- Fashionable logo detailing
- YKK metal main zipper
- Brushed fleece lining with short shave treatment
- Tone in tone jersey tape around the zip tape

| FABRIC | 70% OCS certified organic Cotton, CU1038206 (combed long staple fibre) / 30% recycled |
|--------|---------------------------------------------------------------------------------------|
|        | Polyester (double dyed)                                                               |
| COLOUR | Black, Navy, Grey Melange                                                             |
| WEIGHT | 330 g/m <sup>2</sup>                                                                  |
| SIZE   | Men: S - 4XL   Women: XS - 3XL                                                        |