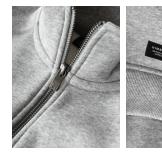

## EXCLUSIVE DETAILS

- 2 classic front pockets
- Fashionable logo detailing
- YKK metal main zipper
- Brushed fleece lining with short shave treatment
- Tone in tone jersey tape around the zip tape