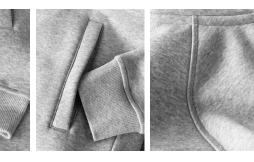

## EXCLUSIVE DETAILS

- 2 classic front pockets
- Fashionable logo detailing
- YKK metal main zipper
- Brushed fleece lining with short shave treatment
- Tone in tone jersey tape around the zip tape