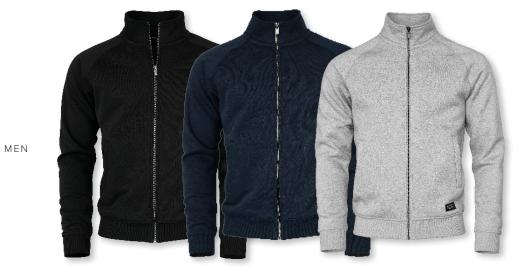

| FABRIC | 70% OCS certified organic Cotton, CU1038206 (combed long staple fibre) / 30% recycled |
|--------|---------------------------------------------------------------------------------------|
|        | Polyester (double dyed)                                                               |
| COLOUR | Black, Navy, Grey Melange                                                             |
| WEIGHT | 330 g/m <sup>2</sup>                                                                  |
| SIZE   | Men: S - 4XL   Women: XS - 3XL                                                        |