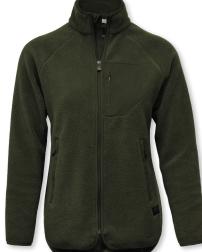

## TIMBERLAKE

MEN / WOMEN

MEN

Dark Navy / Olive

WOMEN

Dark Navy / Olive

MORE INFO

## MODERN SHERPA FLEECE

Add warmth without weight when you put on the Timberlake Sherpa fleece. The high-pile, made from 100% recycled polyester, offers excellent thermal retention while being quick-drying and breathable. The contemporary and clean design combines traditional details with a comfortable fit and functionalities. Timberlake is a versatile piece of outerwear in a modern and cool look.

FABRIC Outer fabric: 100% Recycled polyester. Pocket lining: 100% Polyester

COLOUR Dark Navy, Olive
WEIGHT Shell: 320 g/m²

SIZE Men: S - 3XL | Women: XS - 2XL

## **EXCLUSIVE DETAILS**

- · Chest pocket with zipper closure
- · Side pockets with zipper closure
- Extended backtail

WASHING INSTRUCTIONS

CSR & SUSTAINABILITY

STANDARD 100 2476-417

WOMEN

MEN