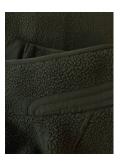

## MODERN SHERPA FLEECE

Add warmth without weight when you put on the Timberlake Sherpa fleece. The high-pile, made from 100% recycled polyester, offers excellent thermal retention while being quick-drying and breathable. The contemporary and clean design combines traditional details with a comfortable fit and functionalities. Timberlake is a versatile piece of outerwear in a modern and cool look.

## **EXCLUSIVE DETAILS**

- · Chest pocket with zipper closure
- · Side pockets with zipper closure
- Extended backtail

WASHING INSTRUCTIONS

CSR & SUSTAINABILITY

STANDARD 100 2476-417

WOMEN

MEN