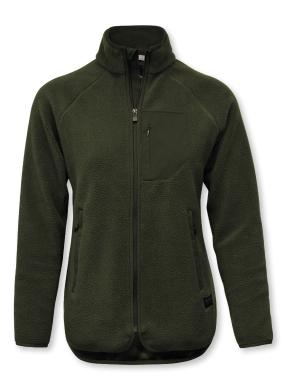

## TIMBERLAKE

MEN / WOMEN

MEN

Dark Navy / Olive

WOMEN

Dark Navy / Olive

MORE INFO

FABRIC Outer fabric: 100% Recycled polyester. Pocket lining: 100% Polyester

COLOUR Dark Navy, Olive
WEIGHT Shell: 320 g/m²

SIZE Men: S - 3XL | Women: XS - 2XL