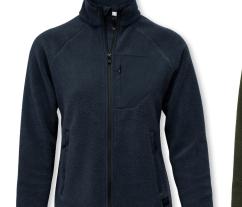

## TIMBERLAKE

MEN / WOMEN

MEN

Dark Navy / Olive

WOMEN

Dark Navy / Olive

MORE INFO

## MODERN SHERPA FLEECE

Add warmth without weight when you put on the Timberlake Sherpa fleece. The high-pile, made from 100% recycled polyester, offers excellent thermal retention while being quick-drying and breathable. The contemporary and clean design combines traditional details with a comfortable fit and functionalities. Timberlake is a versatile piece of outerwear in a modern and cool look.

FABRIC Outer fabric: 100% Recycled polyester. Pocket lining: 100% Polyester

COLOUR Dark Navy, Olive
WEIGHT Shell: 320 g/m²

SIZE Men: S - 3XL | Women: XS - 2XL

## **EXCLUSIVE DETAILS**

- · Chest pocket with zipper closure
- · Side pockets with zipper closure
- Extended backtail

WASHING INSTRUCTIONS

CSR & SUSTAINABILITY

STANDARD 100 2476-417

WOMEN

MEN