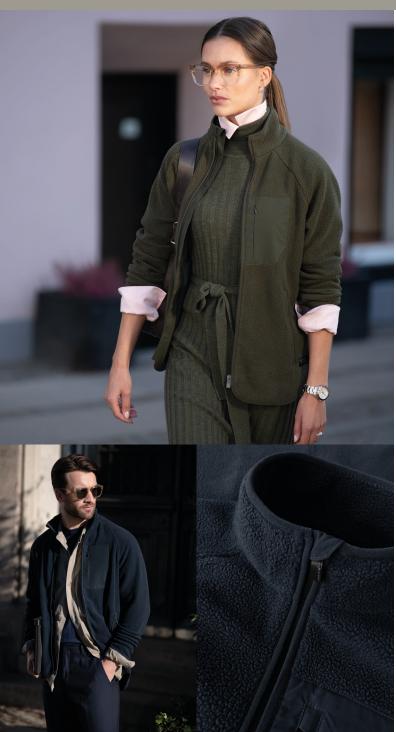

## MODERN SHERPA FLEECE

Add warmth without weight when you put on the Timberlake Sherpa fleece. The high-pile, made from 100% recycled polyester, offers excellent thermal retention while being quick-drying and breathable. The contemporary and clean design combines traditional details with a comfortable fit and functionalities. Timberlake is a versatile piece of outerwear in a modern and cool look.

## **EXCLUSIVE DETAILS**

- · Chest pocket with zipper closure
- · Side pockets with zipper closure
- Extended backtail

WASHING INSTRUCTIONS

CSR & SUSTAINABILITY

STANDARD 100 2476-417

WOMEN

MEN