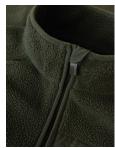

## MODERN SHERPA FLEECE

Add warmth without weight when you put on the Timberlake Sherpa fleece. The high-pile, made from 100% recycled polyester, offers excellent thermal retention while being quick-drying and breathable. The contemporary and clean design combines traditional details with a comfortable fit and functionalities. Timberlake is a versatile piece of outerwear in a modern and cool look.

## **EXCLUSIVE DETAILS**

- · Chest pocket with zipper closure
- · Side pockets with zipper closure
- Extended backtail

WASHING INSTRUCTIONS

CSR & SUSTAINABILITY

STANDARD 100 2476-417

WOMEN

MEN