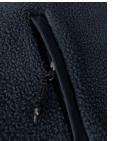

## MODERN SHERPA FLEECE

Add warmth without weight when you put on the Timberlake Sherpa fleece. The high-pile, made from 100% recycled polyester, offers excellent thermal retention while being quick-drying and breathable. The contemporary and clean design combines traditional details with a comfortable fit and functionalities. Timberlake is a versatile piece of outerwear in a modern and cool look.

## **EXCLUSIVE DETAILS**

- · Chest pocket with zipper closure
- · Side pockets with zipper closure
- Extended backtail

WASHING INSTRUCTIONS

CSR & SUSTAINABILITY

STANDARD 100 2476-417

WOMEN

MEN