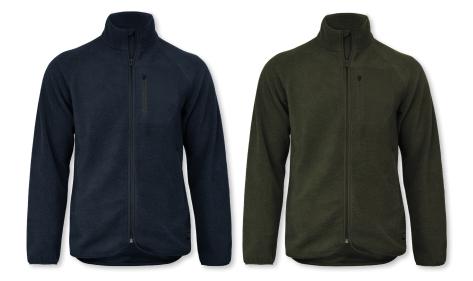

## TIMBERLAKE

MEN / WOMEN

MEN

Dark Navy / Olive

WOMEN

Dark Navy / Olive

MORE INFO

## MODERN SHERPA FLEECE

Add warmth without weight when you put on the Timberlake Sherpa fleece. The high-pile, made from 100% recycled polyester, offers excellent thermal retention while being quick-drying and breathable. The contemporary and clean design combines traditional details with a comfortable fit and functionalities. Timberlake is a versatile piece of outerwear in a modern and cool look.

FABRIC Outer fabric: 100% Recycled polyester. Pocket lining: 100% Polyester

COLOUR Dark Navy, Olive
WEIGHT Shell: 320 g/m²

SIZE Men: S - 3XL | Women: XS - 2XL

## **EXCLUSIVE DETAILS**

- · Chest pocket with zipper closure
- · Side pockets with zipper closure
- Extended backtail

WASHING INSTRUCTIONS

CSR & SUSTAINABILITY

STANDARD 100 2476-417

WOMEN

MEN