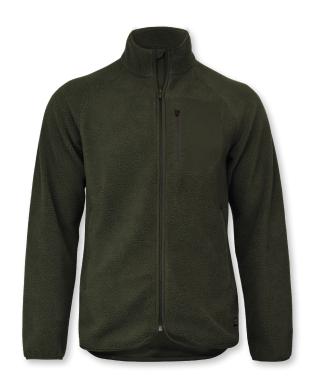

## TIMBERLAKE

MEN / WOMEN

MEN

Dark Navy / Olive

WOMEN

Dark Navy / Olive

MORE INFO

FABRIC Outer fabric: 100% Recycled polyester. Pocket lining: 100% Polyester

COLOUR Dark Navy, Olive
WEIGHT Shell: 320 g/m²

SIZE Men: S - 3XL | Women: XS - 2XL