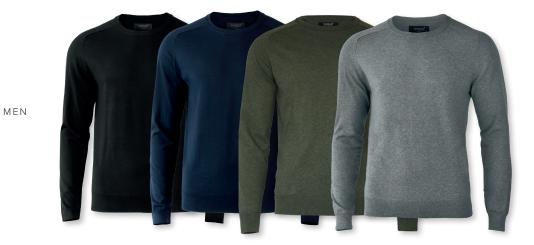

 FABRIC
 82% organic cotton/ 18% polyamide, fine gauge

 COLOUR
 Black, Navy, Olive Melange, Grey Melange

 WEIGHT
 190 g/m²

 SIZE
 Men: S - 4XL | Women: XS - 3XL

 FABRIC
 82% organic cotton/ 18% polyamide, fine gauge

 COLOUR
 Black, Navy, Olive Melange, Grey Melange

 WEIGHT
 190 g/m<sup>2</sup>

 SIZE
 Men: S - 4XL

| FABRIC | Olive Melange: 82% OCS certified organic cotton, CU1038206 / 18% Polyamide, fine gauge |
|--------|----------------------------------------------------------------------------------------|
|        | Black, Navy, Grey Melange: 82% organic cotton/ 18% polyamide, fine gauge               |
| COLOUR | Black, Navy, Grey Melange, Olive Melange                                               |
| WEIGHT | 190 g/m <sup>2</sup>                                                                   |

SIZE Men: S - 4XL