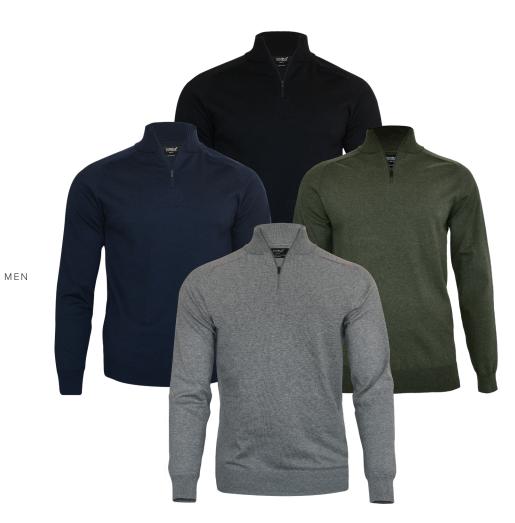

# BRIGHTON <sup>1</sup>/<sub>4</sub>-ZIP

## ELEGANT 1/4-ZIP

The elegant Brighton ¼-zip knit will keep you well-dressed no matter the occasion, and it is perfect for both a casual and more formal look. Wear it alone or over a shirt as a timeless trans-seasonal layer. This knit features a modern fit, a ¼-zip funnel neck and is made in fine-gauge premium organic cotton and nylon yarns for a more refined style, providing soft comfort and excellent shape-retention.

| FABRIC | Olive Melange: 82% OCS certified organic cotton, CU1038206 / 18% Polyamide, fine gauge |
|--------|----------------------------------------------------------------------------------------|
|        | Black, Navy, Grey Melange: 82% organic cotton/ 18% polyamide, fine gauge               |
| COLOUR | Black, Navy, Grey Melange, Olive Melange                                               |
| WEIGHT | 190 g/m <sup>2</sup>                                                                   |

SIZE Men: S - 4XL