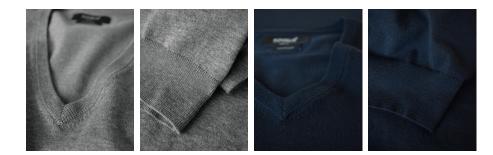

# BRIGHTON V-NECK

# ELEGANT V-NECK

The elegant Brighton knit will keep you well-dressed no matter the occasion, and it is perfect for both a casual and more formal look. Wear it alone or over a shirt for a timeless trans-seasonal layer. This knit features a modern fit, a v-shaped neckline and is made in fine-gauge premium cotton/nylon yarns for a more refined style, providing soft comfort and excellent shape-retention.

## EXCLUSIVE DETAILS

- 4 gauge premium cotton/ polyamide
- Great shape-retention
- Rib at sleeve and bottom hem
- Set-in sleeves
- V-shaped neckline

WASHING INSTRUCTIONS