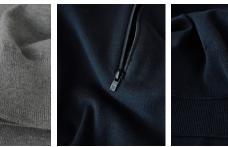

# BRIGHTON <sup>1</sup>/<sub>4</sub>-ZIP

## ELEGANT 1/4-ZIP

The elegant Brighton ¼-zip knit will keep you well-dressed no matter the occasion, and it is perfect for both a casual and more formal look. Wear it alone or over a shirt as a timeless trans-seasonal layer. This knit features a modern fit, a ¼-zip funnel neck and is made in fine-gauge premium organic cotton and nylon yarns for a more refined style, providing soft comfort and excellent shape-retention.

## EXCLUSIVE DETAILS

- Fine gauge premium cotton
- Great shape retention
- Rib at sleeve and bottom hem

WASHING INSTRUCTIONS

VIEW ON WEBSITE