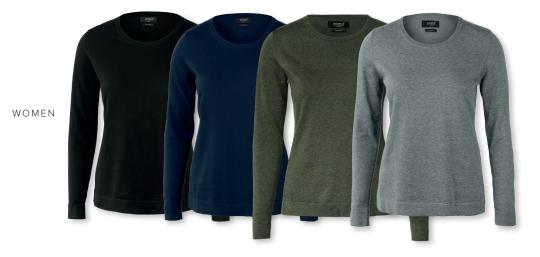

 FABRIC
 82% organic cotton/ 18% polyamide, fine gauge

 COLOUR
 Black, Navy, Olive Melange, Grey Melange

 WEIGHT
 190 g/m²

 SIZE
 Men: S - 4XL | Women: XS - 3XL

 FABRIC
 82% organic cotton/ 18% polyamide, fine gauge

 COLOUR
 Black, Navy, Olive Melange, Grey Melange

 WEIGHT
 190 g/m<sup>2</sup>

 SIZE
 Men: S - 4XL

| FABRIC | Olive Melange: 82% OCS certified organic cotton, CU1038206 / 18% Polyamide, fine gauge |
|--------|----------------------------------------------------------------------------------------|
|        | Black, Navy, Grey Melange: 82% organic cotton/ 18% polyamide, fine gauge               |
| COLOUR | Black, Navy, Grey Melange, Olive Melange                                               |
| WEIGHT | 190 g/m <sup>2</sup>                                                                   |

SIZE Men: S - 4XL