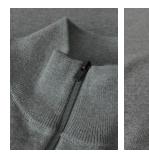

# BRIGHTON <sup>1</sup>/<sub>4</sub>-ZIP

## ELEGANT 1/4-ZIP

The elegant Brighton ¼-zip knit will keep you well-dressed no matter the occasion, and it is perfect for both a casual and more formal look. Wear it alone or over a shirt as a timeless trans-seasonal layer. This knit features a modern fit, a ¼-zip funnel neck and is made in fine-gauge premium organic cotton and nylon yarns for a more refined style, providing soft comfort and excellent shape-retention.

## EXCLUSIVE DETAILS

- Fine gauge premium cotton
- Great shape retention
- Rib at sleeve and bottom hem

WASHING INSTRUCTIONS

VIEW ON WEBSITE