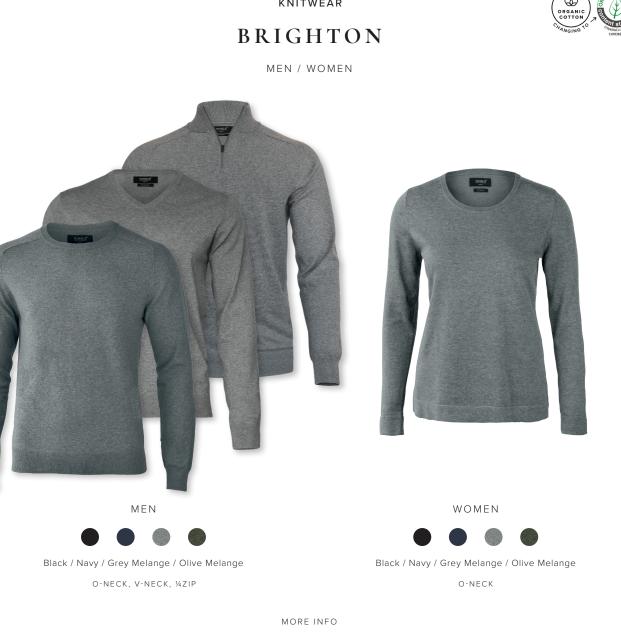

# **BRIGHTON O-NECK**

# ELEGANT ROUND NECK

The elegant Brighton knit will keep you well-dressed no matter the occasion and it is perfect for both casual and more formal look. Wear it alone or over a shirt for a timeless trans-seasonal layer. This knit features a modern fit, a crew neckline and is made in fine-gauge premium cotton/nylon yarns for a more refined style, providing soft comfort and excellent shape-retention. Mens version features stylish saddle sleeves and ladies version a tubular hem with a feminine slit.

# BRIGHTON V-NECK

# ELEGANT V-NECK

The elegant Brighton knit will keep you well-dressed no matter the occasion, and it is perfect for both a casual and more formal look. Wear it alone or over a shirt for a timeless trans-seasonal layer. This knit features a modern fit, a v-shaped neckline and is made in fine-gauge premium cotton/nylon yarns for a more refined style, providing soft comfort and excellent shape-retention.

# BRIGHTON <sup>1</sup>/<sub>4</sub>-ZIP

## ELEGANT 1/4-ZIP

The elegant Brighton ¼-zip knit will keep you well-dressed no matter the occasion, and it is perfect for both a casual and more formal look. Wear it alone or over a shirt as a timeless trans-seasonal layer. This knit features a modern fit, a ¼-zip funnel neck and is made in fine-gauge premium organic cotton and nylon yarns for a more refined style, providing soft comfort and excellent shape-retention.