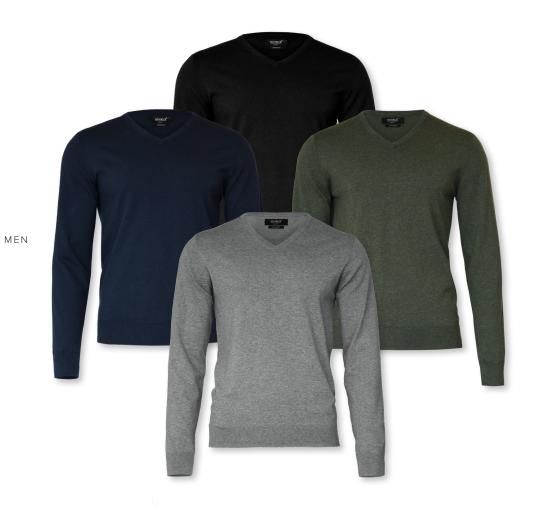

# **BRIGHTON O-NECK**

# ELEGANT ROUND NECK

The elegant Brighton knit will keep you well-dressed no matter the occasion and it is perfect for both casual and more formal look. Wear it alone or over a shirt for a timeless trans-seasonal layer. This knit features a modern fit, a crew neckline and is made in fine-gauge premium cotton/nylon yarns for a more refined style, providing soft comfort and excellent shape-retention. Mens version features stylish saddle sleeves and ladies version a tubular hem with a feminine slit.

# BRIGHTON V-NECK

# ELEGANT V-NECK

The elegant Brighton knit will keep you well-dressed no matter the occasion, and it is perfect for both a casual and more formal look. Wear it alone or over a shirt for a timeless trans-seasonal layer. This knit features a modern fit, a v-shaped neckline and is made in fine-gauge premium cotton/nylon yarns for a more refined style, providing soft comfort and excellent shape-retention.