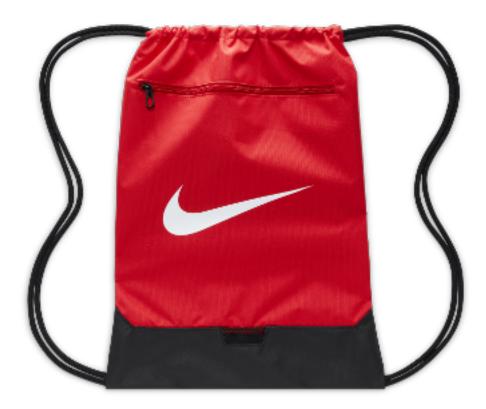

## NIKE BRASILIA 9.5 Training gym sack (18L) DM3978

NK BRSLA DRAWSTRNG - 9.5 (18L)

The Nike Brasilia Gym Sack has a minimal, lightweight design with an open top so you can throw in your workout gear and go. Shoulder straps double as a drawcord to secure your load. This product is made with at least 65% recycled polyester fibers.

## LIGHTWEIGHT, SMART STORAGE.

Top-loading compartment is easy to access.

Shoulder straps act as a drawcord to cinch down the top closure.

Zippered outer pocket keeps small items close and secure.

Reinforced bottom helps keep your gear safe against bumps and scrapes.

Mesh inset lets your gear breathe.

## PRODUCT DETAILS

- 20"H x 14"W x 2"D
- 18L
- 100% polyester
- Spot clean
- Imported

SPRING 2025 657 010, 068, 410, 474, 480, 652