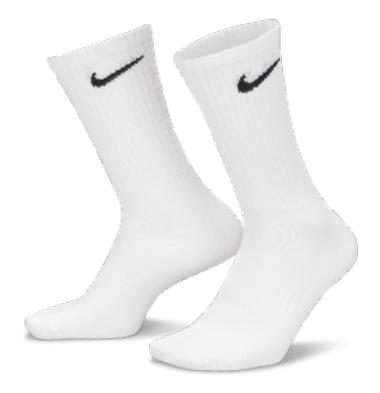

## **NIKE EVERYDAY LIGHTWEIGHT**

TRAINING CREW SOCKS (3 PAIRS)

SX7676

U NK EVERYDAY LTWT CREW 3PR

Power through your workout with the Nike Everyday Socks. Soft yarns with sweatwicking technology help keep your feet comfortable and dry.

## SWEAT-WICKING COMFORT.

Dri-FIT technology helps your feet stay dry and comfortable.

Crew silhouette covers your ankle and lower calf.

Ribbed cuffs help keep the socks in place.

Arch band provides a supportive feel.