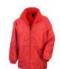

## **Colours:**

RED (187) ROYAL (294) BOTTLE (350) BLACK (BLK) NAVY (2965) BURGUNDY (209) **Decoration:** Transfer, Print, Embroidery

Wash:

**Decoration Access:** Lower back hem

Carton Qty: 20

Pack Qty: 5

**SKU:** 36