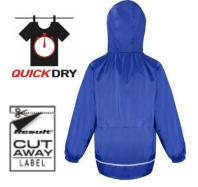

**Commodity Code:** 6210400000

Waterproof 2000mm, Windproof, Lightweight

301123

- Zip side pockets with cargo retention welts
- Elasticated storm-proof cuffs
- Fold away waterproof hood
- Reflective tape back detail
- Waterproof taped seams
- Fully microfleece lined
- Zip through collar
- Hang loop