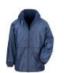

## **Colours:**

RED (187) ROYAL (294) BOTTLE (350) BLACK (BLK) NAVY (2965) BURGUNDY (209) **Decoration:** Transfer, Print, Embroidery

Wash:

**Decoration Access:** Lower back hem

Carton Qty: 20

Pack Qty: 5

**SKU:** 36