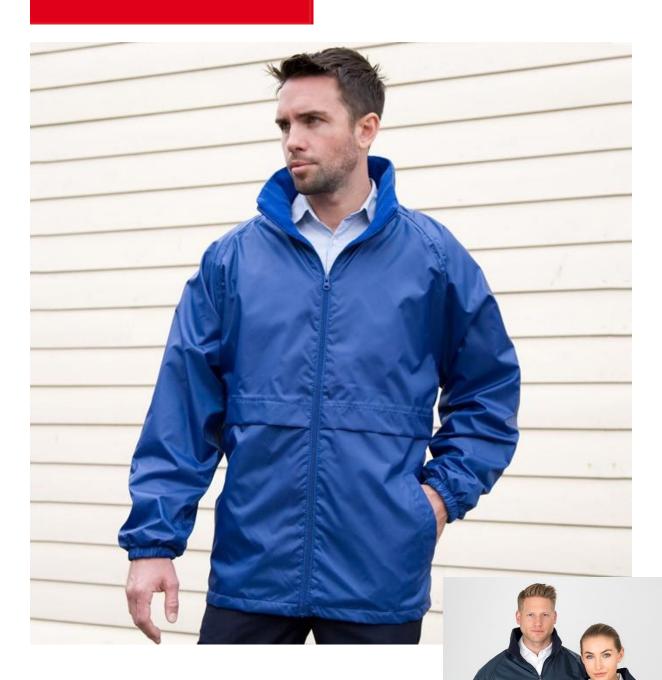

## **MICROFLEECE LINED JACKET**

A classic looking fleece lined jacket for lightweight year-round use at CORE value price.

Tech:

Origin: China

Fabric:

Outer: StormDri 2000 210T coated 100%

Polyester

Lining: 180g/m² 100% Polyester microfleece

**Commodity Code:** 6210400000

Waterproof 2000mm, Windproof, Lightweight

301123

- Zip side pockets with cargo retention welts
- Elasticated storm-proof cuffs
- Fold away waterproof hood
- Reflective tape back detail
- Waterproof taped seams
- Fully microfleece lined
- Zip through collar
- Hang loop

## **Colours:**

RED (187) ROYAL (294) BOTTLE (350) BLACK (BLK) NAVY (2965) BURGUNDY (209) **Decoration:** Transfer, Print, Embroidery

Wash:

**Decoration Access:** Lower back hem

Carton Qty: 20

Pack Qty: 5

**SKU:** 36