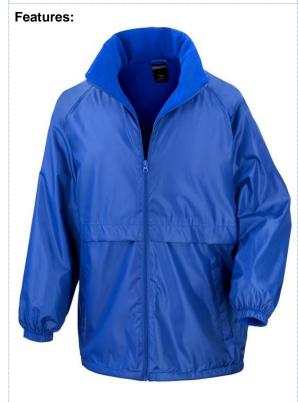

## **MICROFLEECE LINED JACKET**

A classic looking fleece lined jacket for lightweight year-round use at CORE value price.

Tech:

Origin: China

Fabric:

Outer: StormDri 2000 210T coated 100%

Polyester

Lining: 180g/m² 100% Polyester microfleece

**Commodity Code:** 6210400000

Waterproof 2000mm, Windproof, Lightweight

301123

- Zip side pockets with cargo retention welts
- Elasticated storm-proof cuffs
- Fold away waterproof hood
- Reflective tape back detail
- Waterproof taped seams
- Fully microfleece lined
- Zip through collar
- Hang loop