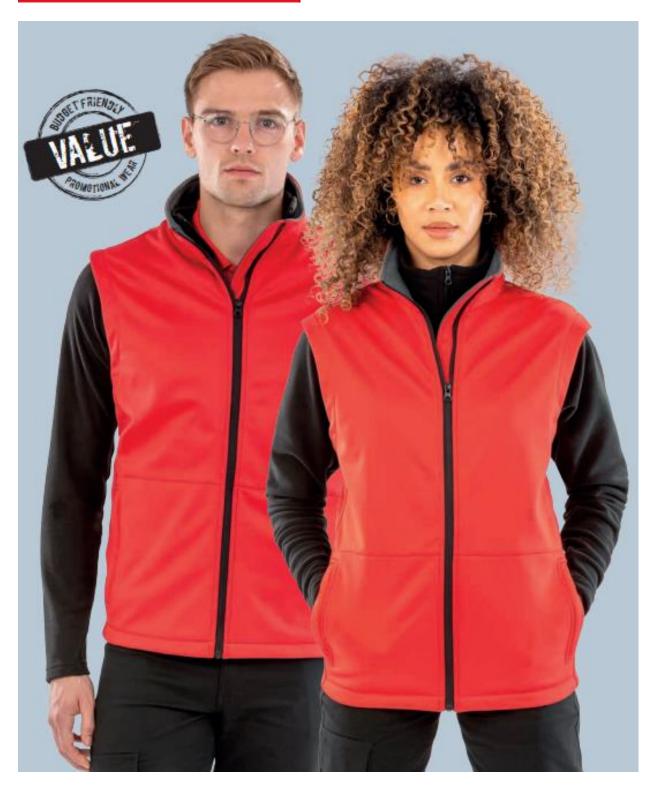

## SOFTSHELL BODYWARMER

## Basic, but classic, fuss-free unisex 3-layer softshell gillet at CORE value price

Origin: Bangladesh **Commodity Code:** 6101309000

Fabric: 290g/m<sup>2</sup> 3-layer bonded fabric comprising:

Outer layer: 100% Polyester

Mid-layer: Waterproof 5000mm, breathable 1000g & windproof TPU membrane

Inner layer: 100% Polyester microfleece

Tech:

**Enhanced Water Repellency** 

Showerproof Breathable Windproof

- Zip through collar with inner storm flap
- Grey fleece lining across all colours
- Zip closing pockets
- Stand-up collar
- Hang loop

| Sizes |  |
|-------|--|
| UK    |  |
| EURO  |  |

**Colours: RED** (186)NAVY (289)

**BLACK** (BLK)

48 CARE:

S

38

M

41