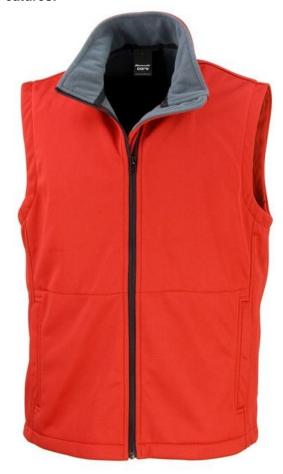

## SOFTSHELL BODYWARMER

## Basic, but classic, fuss-free unisex 3-layer softshell gillet at CORE value price

Origin: Bangladesh **Commodity Code:** 6101309000

Fabric: 290g/m<sup>2</sup> 3-layer bonded fabric comprising:

Outer layer: 100% Polyester

Mid-layer: Waterproof 5000mm, breathable 1000g & windproof TPU membrane

Inner layer: 100% Polyester microfleece

Tech:

**Enhanced Water Repellency** 

Showerproof Breathable Windproof

- Zip through collar with inner storm flap
- Grey fleece lining across all colours
- Zip closing pockets
- Stand-up collar
- Hang loop

| Sizes |  |
|-------|--|
| UK    |  |
| EURO  |  |

**Colours: RED** (186)NAVY (289)

**BLACK** (BLK)

48 CARE:

S

38

M

41