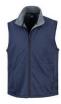

## SOFTSHELL BODYWARMER

## Basic, but classic, fuss-free unisex 3-layer softshell gillet at CORE value price

Origin: Bangladesh **Commodity Code:** 6101309000

Fabric: 290g/m<sup>2</sup> 3-layer bonded fabric comprising:

Outer layer: 100% Polyester

| Sizes |  |
|-------|--|
| UK    |  |
| EURO  |  |

**Colours: RED** (186)NAVY (289)

**BLACK** (BLK)

48 CARE:

S

38

M

41