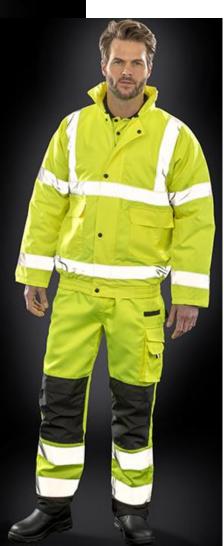

## **HI-VIS WINTER SAFETY BLOUSON**

Tough and durable, this CORE budget value safety certified blouson, keeps you visible and warm on the highways

| Origin: China                                                                                                                                                       | <b>Commodity Code: 6201409090</b> 9124                                                                                                                                                                                                                                                                                                                                                     |
|---------------------------------------------------------------------------------------------------------------------------------------------------------------------|--------------------------------------------------------------------------------------------------------------------------------------------------------------------------------------------------------------------------------------------------------------------------------------------------------------------------------------------------------------------------------------------|
| Fabric:Outer: 300D PU coated 100% OxfordPolyesterFilling: 160g/m² 100% Quilted polyesterLining: 190T Diamond quilted 100% Polyester                                 | Tech:<br>Waterproof 1000mm, Windproof<br>EN ISO 20471:2013+A1:2016 Class 3<br>IS-3279-TOM Issue 2:2019 Class 3 (orange)<br>EN343:2019 3:1                                                                                                                                                                                                                                                  |
| <image/>                                                                                                                                                            | <ul> <li>Foldaway hood with draw cord adjuster</li> <li>Large, storm flap covered pockets</li> <li>Ready to Brand: cutaway tag</li> <li>50mm sewn on safety tapes</li> <li>Diamond quilted lining</li> <li>Heavy duty 2-way zip</li> <li>Fully taped seams</li> <li>Elasticated waistband</li> <li>Generous sizing</li> <li>Inside pocket</li> <li>Hang loop</li> <li>Open cuff</li> </ul> |
| To Fit Sizes<br>UK<br>EU                                                                                                                                            | S         M         L         XL         2XL         3XL         4XL*           38         41         44         47         50         53         56           48         50         54         56         60         64         68                                                                                                                                                        |
| <b>Colours:</b><br>FLUORESCENT YELLOW (394)<br>FLUORESCENT ORANGE (811)                                                                                             | Wash Instruction:                                                                                                                                                                                                                                                                                                                                                                          |
| <b>Decoration:</b> Embroidery, Transfer Print, Direct Print (not DTG), DTF<br>NOTE: always TEST to ensure inks and devices are suitable for printing on this fabric |                                                                                                                                                                                                                                                                                                                                                                                            |
| Carton Qty: 10/5* Pack Qty: 5                                                                                                                                       | <b>SKU</b> : 14                                                                                                                                                                                                                                                                                                                                                                            |