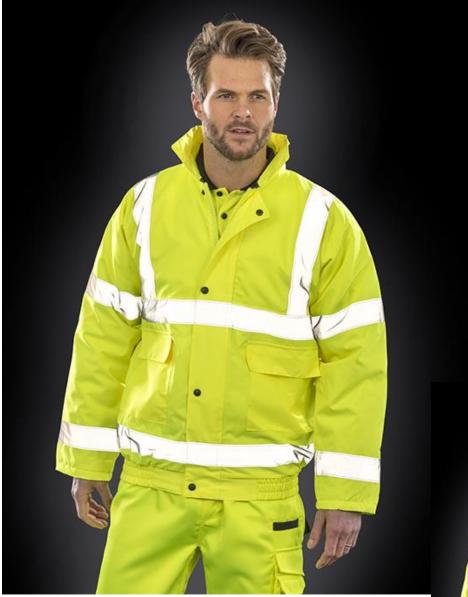

## **HI-VIS WINTER SAFETY BLOUSON**

Tough and durable, this CORE budget value safety certified blouson, keeps you visible and warm on the highways

| Origin: China                                                                                                                                                       | <b>Commodity Code: 6201409090</b> 9124                                                                                                                                                                                                                                                                                                                                                     |
|---------------------------------------------------------------------------------------------------------------------------------------------------------------------|--------------------------------------------------------------------------------------------------------------------------------------------------------------------------------------------------------------------------------------------------------------------------------------------------------------------------------------------------------------------------------------------|
| Fabric:Outer: 300D PU coated 100% OxfordPolyesterFilling: 160g/m² 100% Quilted polyesterLining: 190T Diamond quilted 100% Polyester                                 | Tech:<br>Waterproof 1000mm, Windproof<br>EN ISO 20471:2013+A1:2016 Class 3<br>IS-3279-TOM Issue 2:2019 Class 3 (orange)<br>EN343:2019 3:1                                                                                                                                                                                                                                                  |
| <image/>                                                                                                                                                            | <ul> <li>Foldaway hood with draw cord adjuster</li> <li>Large, storm flap covered pockets</li> <li>Ready to Brand: cutaway tag</li> <li>50mm sewn on safety tapes</li> <li>Diamond quilted lining</li> <li>Heavy duty 2-way zip</li> <li>Fully taped seams</li> <li>Elasticated waistband</li> <li>Generous sizing</li> <li>Inside pocket</li> <li>Hang loop</li> <li>Open cuff</li> </ul> |
| To Fit Sizes<br>UK<br>EU                                                                                                                                            | S         M         L         XL         2XL         3XL         4XL*           38         41         44         47         50         53         56           48         50         54         56         60         64         68                                                                                                                                                        |
| <b>Colours:</b><br>FLUORESCENT YELLOW (394)<br>FLUORESCENT ORANGE (811)                                                                                             | Wash Instruction:                                                                                                                                                                                                                                                                                                                                                                          |
| <b>Decoration:</b> Embroidery, Transfer Print, Direct Print (not DTG), DTF<br>NOTE: always TEST to ensure inks and devices are suitable for printing on this fabric |                                                                                                                                                                                                                                                                                                                                                                                            |
| Carton Qty: 10/5* Pack Qty: 5                                                                                                                                       | <b>SKU</b> : 14                                                                                                                                                                                                                                                                                                                                                                            |