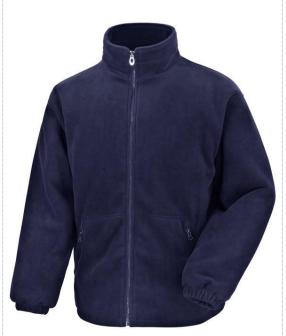

## POLARTHERM™ QUILTED WINTER FLEECE

A hard wearing and good looking padded fleece jacket - make the most of its thermal properties and CORE value price!

Origin: Bangladesh

**Fabric: Outer:** 280g/m² 100% Polyester fleece **Filling:** 150g/m² 100% Polyester wadding

Lining: 100% Polyester

**Commodity Code:** 6103390090

Colours: BLACK (BLK) NAVY (289)

Features:

- Heavy duty zip through collar
- Side hem draw cord adjuster
- Double stitch zip detail
- Square quilted lining
- Collar stitch detail
- Zip side pockets
- Elasticated cuffs
- Hang loop
- Super warm