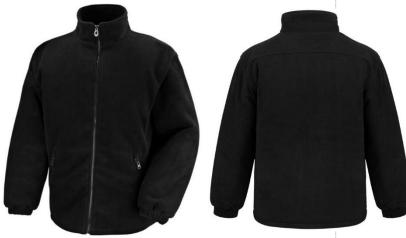

## POLARTHERM™ QUILTED WINTER FLEECE

A hard wearing and good looking padded fleece jacket - make the most of its thermal properties and CORE value price!

Origin: Bangladesh

**Fabric: Outer:** 280g/m² 100% Polyester fleece **Filling:** 150g/m² 100% Polyester wadding

Lining: 100% Polyester

**Commodity Code:** 6103390090

Colours: BLACK (BLK) NAVY (289)

Features:

- Heavy duty zip through collar
- Side hem draw cord adjuster
- Double stitch zip detail
- Square quilted lining
- Collar stitch detail
- Zip side pockets
- Elasticated cuffs
- Hang loop
- Super warm