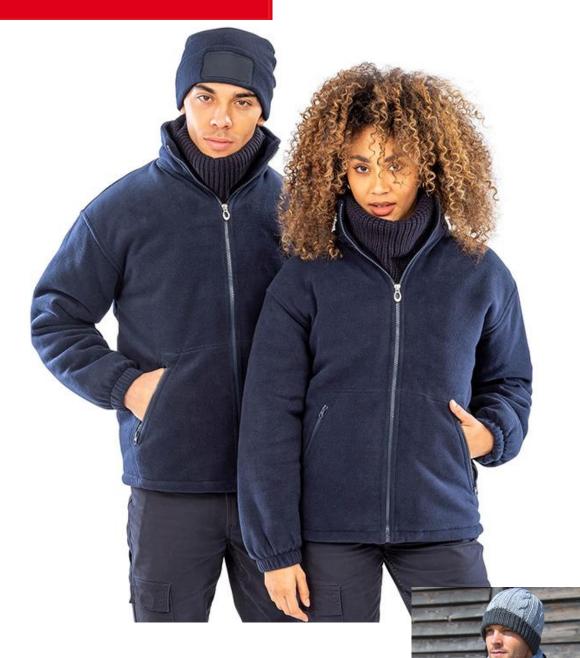

## POLARTHERM™ QUILTED WINTER FLEECE

A hard wearing and good looking padded fleece jacket - make the most of its thermal properties and CORE value price!

Origin: Bangladesh

**Fabric: Outer:** 280g/m² 100% Polyester fleece **Filling:** 150g/m² 100% Polyester wadding

Lining: 100% Polyester

**Commodity Code:** 6103390090

Colours: BLACK (BLK) NAVY (289)

Features:

- Heavy duty zip through collar
- Side hem draw cord adjuster
- Double stitch zip detail
- Square quilted lining
- Collar stitch detail
- Zip side pockets
- Elasticated cuffs
- Hang loop
- Super warm