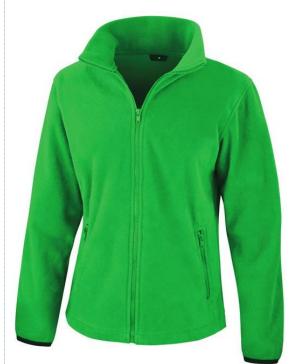

## **WOMENS NORSE OUTDOOR FLEECE**

A warm and breathable 280g/m² fleece for women, offering easy care and versatile comfort at the affordable CORE price tag.

Origin: Bangladesh Commodity Code: 6104390090

**Tech:** Breathable, Windproof Fabric: 280g/m² 100% Polyester fleece

41023

Zip pockets

- Bound cuff
- Fitted waist
- Set in sleeves
- Zip through collar
- Covered collar seam
- Unlined
- Matches R220M
- Budget CORE range
- Easy care, easy wear