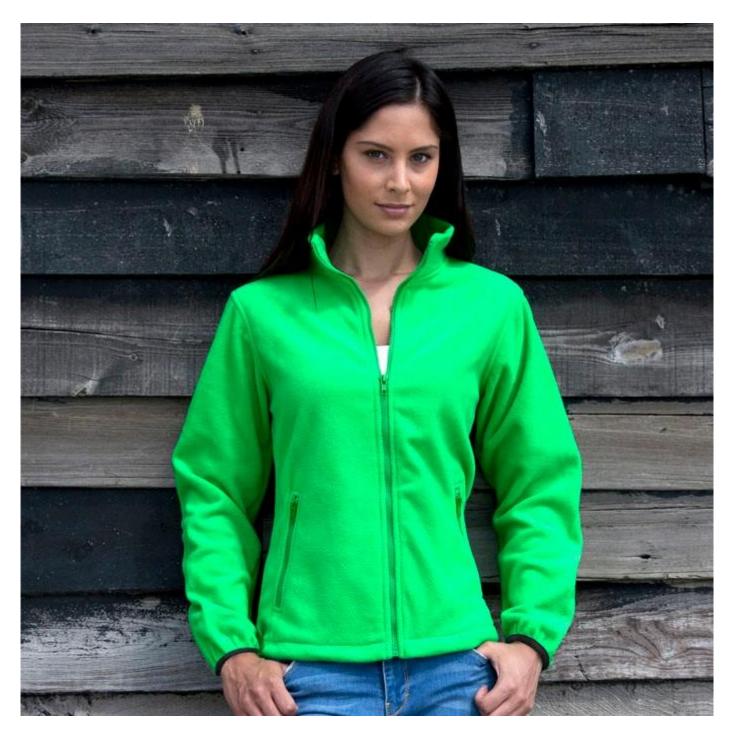

## **WOMENS NORSE OUTDOOR FLEECE**

A warm and breathable 280g/m² fleece for women, offering easy care and versatile comfort at the affordable CORE price tag.

Origin: Bangladesh Commodity Code: 6104390090

**Tech:** Breathable, Windproof Fabric: 280g/m² 100% Polyester fleece

41023

Zip pockets

- Bound cuff
- Fitted waist
- Set in sleeves
- Zip through collar
- Covered collar seam
- Unlined
- Matches R220M
- Budget CORE range
- Easy care, easy wear