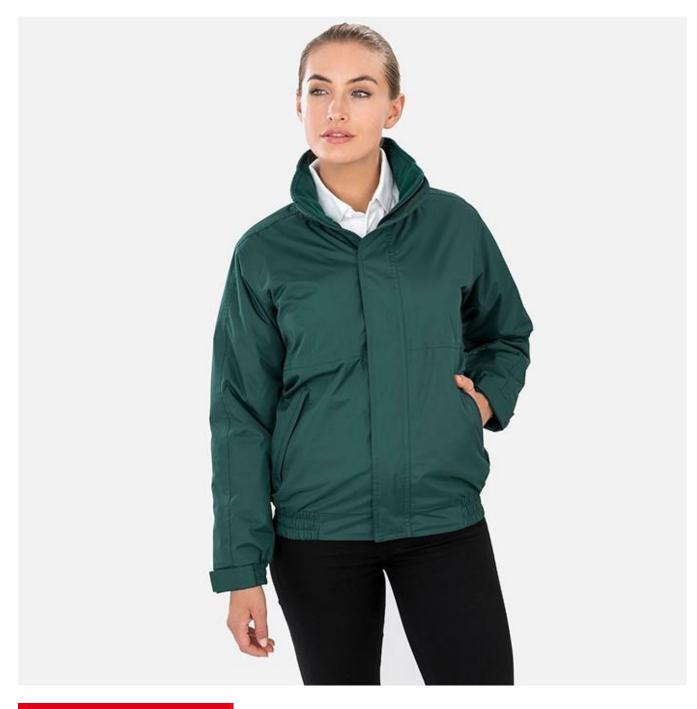

A tímelessly classíc, smart blouson – the orígínal drívers jacket, thís style jumps to the next level wíth fleece líníng, hídden hood and taped seams

| Origin: China 24                                                                    | 1121                                                                                                                                                                                                                                                                                                                                | Commodity                                                                                                                                                                                                             | <b>Code:</b> 62      | 1050000              | 0             |                       |                        |
|-------------------------------------------------------------------------------------|-------------------------------------------------------------------------------------------------------------------------------------------------------------------------------------------------------------------------------------------------------------------------------------------------------------------------------------|-----------------------------------------------------------------------------------------------------------------------------------------------------------------------------------------------------------------------|----------------------|----------------------|---------------|-----------------------|------------------------|
| <b>Tech:</b><br>Waterproof 4000mm<br>Windproof                                      |                                                                                                                                                                                                                                                                                                                                     | Fabric:<br>Outer: 100% Polyester with PVC coating<br>Filling: 250g/m <sup>2</sup> 100% Polyester<br>Body Lining: 250g/m <sup>2</sup> 100% Polyester fleece<br>Sleeve Lining: 100% Polyester taffeta                   |                      |                      |               |                       |                        |
|                                                                                     | <ul> <li>Tear release adjustable cuff</li> <li>Fitted elasticised waistband</li> <li>Covered tape collar seam</li> <li>Tear release storm flap</li> <li>Zip through collar</li> <li>Fully taped seams</li> <li>Fold away hood</li> <li>Zipped pockets</li> <li>Inside pocket</li> <li>Fleece lined</li> <li>Fitted waist</li> </ul> |                                                                                                                                                                                                                       |                      |                      |               |                       |                        |
| USP:<br>StormDri<br>LABEL StormDri<br>4000                                          |                                                                                                                                                                                                                                                                                                                                     | <ul> <li>Super warm &amp; light</li> <li>Modern styling</li> <li>Easy wear &amp; easy care</li> <li>Ready to brand cutaway label</li> <li>RESULT AFFORDABLE range</li> <li>Fleece lining retains body heat</li> </ul> |                      |                      |               |                       |                        |
| Sizes UK<br>EU                                                                      |                                                                                                                                                                                                                                                                                                                                     | <b>XS</b><br>8<br>34                                                                                                                                                                                                  | <b>S</b><br>10<br>36 | <b>M</b><br>12<br>38 | L<br>14<br>40 | <b>XL</b><br>16<br>42 | <b>2XL</b><br>18<br>44 |
| Colours: RED (032)<br>NAVY (289)<br>BOTTLE GREEN (3305<br>BLACK (BLK)<br>GREY (431) | )                                                                                                                                                                                                                                                                                                                                   | Care:                                                                                                                                                                                                                 |                      |                      |               |                       |                        |
| <b>Decoration Type:</b> Embroidery,<br>Transfer Print, DTF                          |                                                                                                                                                                                                                                                                                                                                     | Decoration Access: Internal side seam zip                                                                                                                                                                             |                      |                      |               |                       |                        |
|                                                                                     |                                                                                                                                                                                                                                                                                                                                     |                                                                                                                                                                                                                       |                      |                      |               |                       |                        |

R221F WOMENS CHANNEL JACKET