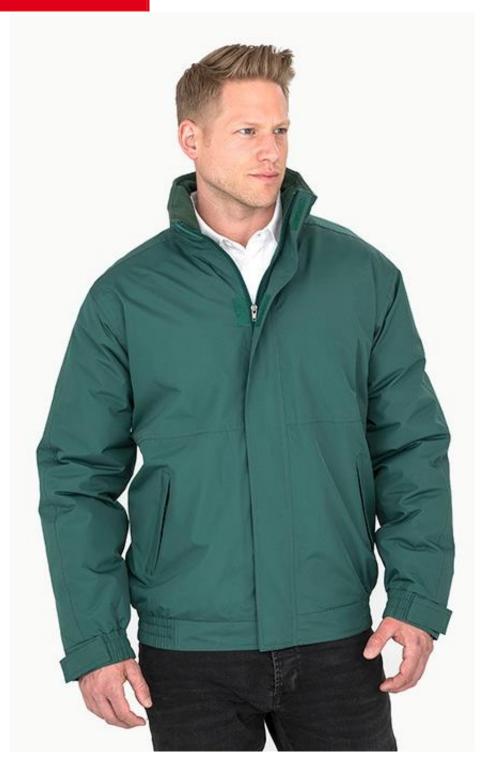

## **R221M MENS CHANNEL JACKET**

A timelessly classic, smart blouson - the original drivers jacket, this style jumps to the next level with fleece lining, hidden hood and taped seams

Fabric:

Origin: China, Bangladesh Commodity Code: 6210400000 241121

Tear release adjustable cuff

Fitted elasticised waistband Covered tape collar seam

Tear release storm flap

- Zip through collar
- Fully taped seams
- Fold away hood Zipped pockets
- Inside pocket
- Fleece lined

USP:

- Super warm & light
- Modern styling
- Easy wear & easy care
- Ready to brand cutaway label
- RESULT AFFORDABLE range
- Fleece lining retains body heat

Sizes UK

EU

S M 38 41 48 50

L 44 54

XL 47 56

2XL 50 60