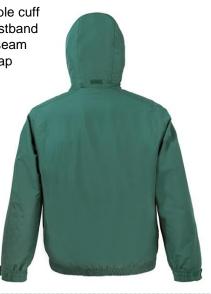

Tear release adjustable cuff

Fitted elasticised waistband Covered tape collar seam

Tear release storm flap

- Zip through collar
- Fully taped seams
- Fold away hood Zipped pockets
- Inside pocket
- Fleece lined