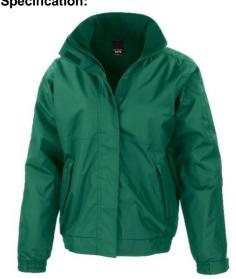

## **R221M MENS CHANNEL JACKET**

A timelessly classic, smart blouson - the original drivers jacket, this style jumps to the next level with fleece lining, hidden hood and taped seams

Fabric:

Origin: China, Bangladesh Commodity Code: 6210400000 241121

Tear release adjustable cuff

Fitted elasticised waistband Covered tape collar seam

Tear release storm flap

- Zip through collar
- Fully taped seams
- Fold away hood Zipped pockets
- Inside pocket
- Fleece lined

USP:

- Super warm & light
- Modern styling
- Easy wear & easy care
- Ready to brand cutaway label
- RESULT AFFORDABLE range
- Fleece lining retains body heat

Sizes UK

EU

S M 38 41 48 50

L 44 54

XL 47 56

2XL 50 60