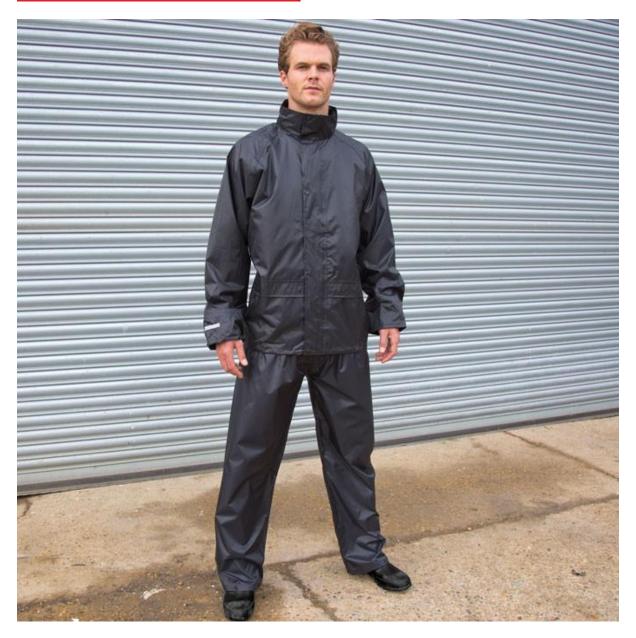

## **WATERPROOF RAIN SUIT**

A CORE value waterproof suit; ideal for keeping dry and clean during outdoor activities

Origin: Bangladesh

**-**

210g/m² 100% Polyester with PVC inner

coating

Fabric:

**Commodity Code:** 6210400000

## Jacket:

- Concealed hood in collar
- Full front fastening
- 2 spacious pockets
- Inner mesh back vent
- Inner elasticated storm cuff
- Stud closing front storm flap
- Waterproof taped seams
- Adjustable draw cord hem
- Reflective wrist bands

## Trouser:

- Hip vents to access garment underneath
- Elasticated waist
- · Adjustable snap closing ankles
- Waterproof taped seams
- CORE budget value

| Sizes Jacket UK Jacket EU Waist UK Waist EU INSIDE LEG UK INSIDE LEG EU |             | \$<br>38<br>48<br>30-32<br>76-81<br>29<br>74  | M<br>41<br>50<br>32-34<br>81-86<br>30<br>76 | L<br>44<br>54<br>34-36<br>86-91<br>31<br>79 | XL<br>47<br>56<br>36-38<br>91-97<br>31½<br>80 | 2XL<br>50<br>60<br>38-40<br>97-102<br>32<br>81 | 53<br>64<br>40-42<br>107<br>32<br>81 |
|-------------------------------------------------------------------------|-------------|-----------------------------------------------|---------------------------------------------|---------------------------------------------|-----------------------------------------------|------------------------------------------------|--------------------------------------|
| Colours:<br>ROYAL (2945)<br>BLACK (BLK)<br>NAVY (289)                   |             | Decoration: Transfer Print, Direct Print, DTF |                                             |                                             |                                               |                                                |                                      |
|                                                                         |             | Wash: Wash:                                   |                                             |                                             |                                               |                                                |                                      |
|                                                                         |             | Decoration Access: open                       |                                             |                                             |                                               |                                                |                                      |
| Carton Qty: 20                                                          | Pack Qty: 5 | <b>SKU:</b> 18                                |                                             |                                             |                                               |                                                |                                      |