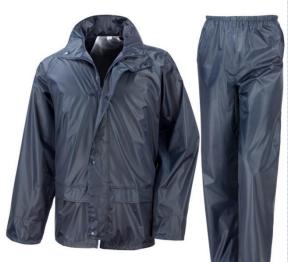

## **WATERPROOF RAIN SUIT**

A CORE value waterproof suit; ideal for keeping dry and clean during outdoor activities

Origin: Bangladesh

**-**

210g/m² 100% Polyester with PVC inner

coating

Fabric:

**Commodity Code:** 6210400000

## Jacket:

- Concealed hood in collar
- Full front fastening
- 2 spacious pockets
- Inner mesh back vent
- Inner elasticated storm cuff
- Stud closing front storm flap
- Waterproof taped seams
- Adjustable draw cord hem
- Reflective wrist bands

## Trouser:

- Hip vents to access garment underneath
- Elasticated waist
- · Adjustable snap closing ankles
- Waterproof taped seams
- CORE budget value

| Sizes Jacket UK Jacket EU Waist UK Waist EU INSIDE LEG UK INSIDE LEG EU |             | \$<br>38<br>48<br>30-32<br>76-81<br>29<br>74  | M<br>41<br>50<br>32-34<br>81-86<br>30<br>76 | L<br>44<br>54<br>34-36<br>86-91<br>31<br>79 | XL<br>47<br>56<br>36-38<br>91-97<br>31½<br>80 | 2XL<br>50<br>60<br>38-40<br>97-102<br>32<br>81 | 53<br>64<br>40-42<br>107<br>32<br>81 |
|-------------------------------------------------------------------------|-------------|-----------------------------------------------|---------------------------------------------|---------------------------------------------|-----------------------------------------------|------------------------------------------------|--------------------------------------|
| Colours:<br>ROYAL (2945)<br>BLACK (BLK)<br>NAVY (289)                   |             | Decoration: Transfer Print, Direct Print, DTF |                                             |                                             |                                               |                                                |                                      |
|                                                                         |             | Wash: Wash:                                   |                                             |                                             |                                               |                                                |                                      |
|                                                                         |             | Decoration Access: open                       |                                             |                                             |                                               |                                                |                                      |
| Carton Qty: 20                                                          | Pack Qty: 5 | <b>SKU:</b> 18                                |                                             |                                             |                                               |                                                |                                      |