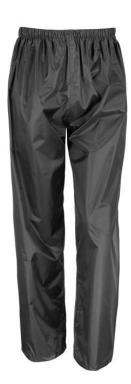

## **WATERPROOF RAIN TROUSER**

A CORE value waterproof trouser; ideal for keeping dry and clean during outdoor activities

Origin: Bangladesh Commodity Code: 6210400000

Fabric:

210g/m² 100% Polyester with PVC inner

BLACK (BLK) NAVY (289) Decoration: Transfer Print, Direct Print, DTF

Wash:

 $\boxtimes \boxtimes \boxtimes \boxtimes \boxtimes$ 

**Decoration Access:** open

Carton Qty: 20

Pack Qty: 5

**SKU:** 12

**R226X WATERPROOF RAIN TROUSER**