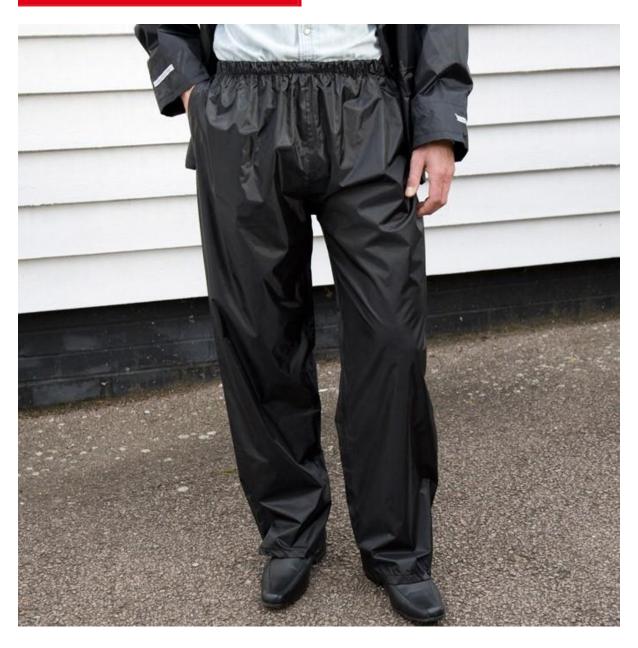

## **WATERPROOF RAIN TROUSER**

A CORE value waterproof trouser; ideal for keeping dry and clean during outdoor activities

Origin: Bangladesh Commodity Code: 6210400000

Fabric:

210g/m² 100% Polyester with PVC inner

coating

Tech:

Waterproof 2000mm, Windproof, Lightweight

22224

Features:

- Hip vents to access garment underneath
- Elasticated waist
- Adjustable snap closing ankles
- · Waterproof taped seams
- Matches R227X jacket
- CORE budget value