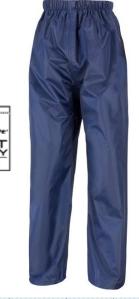

## **WATERPROOF RAIN TROUSER**

A CORE value waterproof trouser; ideal for keeping dry and clean during outdoor activities

Origin: Bangladesh Commodity Code: 6210400000

Fabric:

210g/m² 100% Polyester with PVC inner

BLACK (BLK) NAVY (289) Decoration: Transfer Print, Direct Print, DTF

Wash:

 $\boxtimes \boxtimes \boxtimes \boxtimes \boxtimes$ 

**Decoration Access:** open

Carton Qty: 20

Pack Qty: 5

**SKU:** 12

**R226X WATERPROOF RAIN TROUSER**