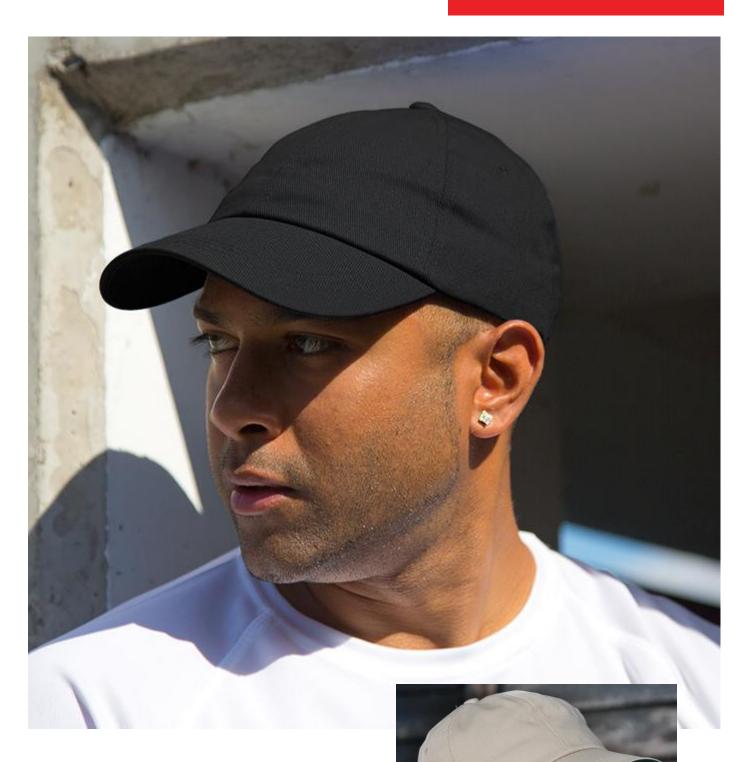

# HEAVY COTTON DRILL PRO-STYLE CAP

A steadfast and stylish, sturdy fitting, heavy cotton drill pro-style cap

Origin: China

Commodity Code: 6505003000

#### Features:

Fabric: 270gm² 100% heavy cotton drill

- 6 panel
- Low profile
- Stitched eyelets
- Unsupported front panels
- Pre-curved peak with 4 stitch lines
- Fabric size adjuster with brass buckle
- Contrasting colour peak on asterixed colourways\*