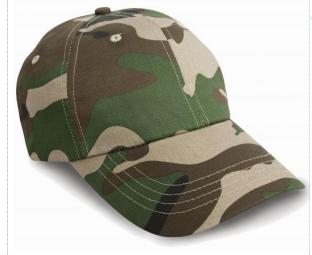

# HEAVY COTTON DRILL PRO-STYLE CAP

A steadfast and stylish, sturdy fitting, heavy cotton drill pro-style cap

Origin: China

Commodity Code: 6505003000

#### Features:

Fabric: 270gm² 100% heavy cotton drill

- 6 panel
- Low profile
- Stitched eyelets
- Unsupported front panels
- Pre-curved peak with 4 stitch lines
- Fabric size adjuster with brass buckle
- Contrasting colour peak on asterixed colourways\*

#### Wash Instruction:

Colours:

RED (200) RED/BLACK\* (200/BLK) NAVY (289)

NAVY/PUTTY\* (289/WARM GREY 2) PUTTY/BOTTLE\* (WARM GREY 2/3308)

**BOTTLE GREEN (567)** 

CAMO (452/5747/449/BLK)

BLACK (BLK) BLACK/RED\* (BLK/200) WHITE (WHT)