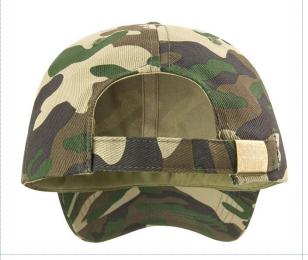

#### Features:

Fabric: 270gm² 100% heavy cotton drill

- 6 panel
- Low profile
- Stitched eyelets
- Unsupported front panels
- Pre-curved peak with 4 stitch lines
- Fabric size adjuster with brass buckle
- Contrasting colour peak on asterixed colourways\*