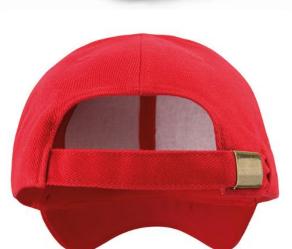

#### Features:

6 panel

- Full profile
- Stitched eyelets
- Pre-curved peak with 8 stitch lines
- Fabric size adjuster with brass buckle
- Laminated cotton support on front panels
- Contrasting colour peak on some colourways\*