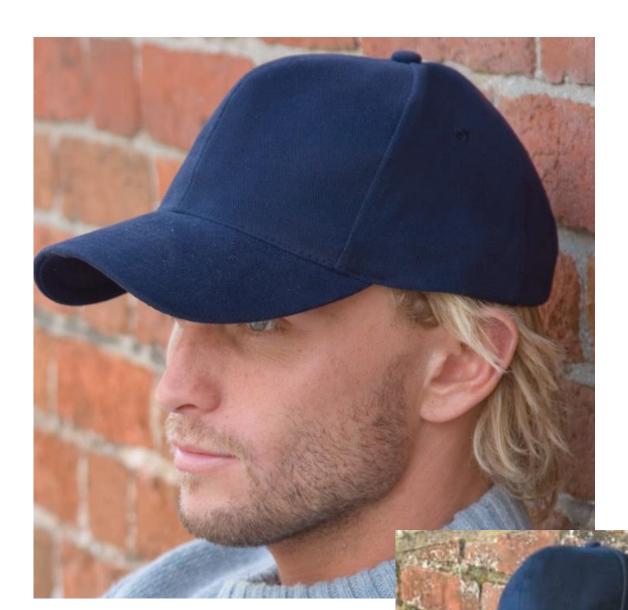

# HEAVY BRUSHED COTTON PRO-STYLE CAP

## A vintage low profile style in heavy brushed cotton

Origin: China Commodity Code: 6505003000

#### Features:

6 panel

- Full profile
- Stitched eyelets
- Pre-curved peak with 8 stitch lines
- Fabric size adjuster with brass buckle
- Laminated cotton support on front panels
- Contrasting colour peak on some colourways\*

Fabric: 350gm<sup>2</sup> 100% heavy brushed cotton drill

**Wash Instruction:** 

WIPE CLEAN

Colours:

RED (200) ROYAL (648) NAVY (533) FOREST (567)

NAVY/NATÙRAĹ\* (533/7401)

BLACK (BLK)

BLACK/RED\* (BLK/200)