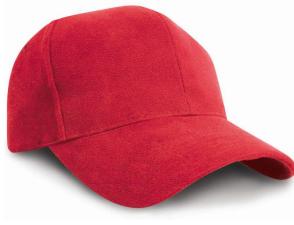

# HEAVY BRUSHED COTTON PRO-STYLE CAP

## A vintage low profile style in heavy brushed cotton

Origin: China Commodity Code: 6505003000

#### Features:

6 panel

- Full profile
- Stitched eyelets
- Pre-curved peak with 8 stitch lines
- Fabric size adjuster with brass buckle
- Laminated cotton support on front panels
- Contrasting colour peak on some colourways\*

Fabric: 350gm<sup>2</sup> 100% heavy brushed cotton drill

**Wash Instruction:** 

WIPE CLEAN

Colours:

RED (200) ROYAL (648) NAVY (533) FOREST (567)

NAVY/NATÙRAĹ\* (533/7401)

BLACK (BLK)

BLACK/RED\* (BLK/200)