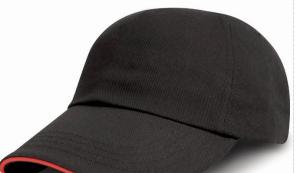

## **BRUSHED COTTON DECORATORS CAP** WITH SANDWICH PEAK

Luxe brushed cotton cap with sandwich peak and hinged front panel · ídeal for decoratíon

Origin: China

Commodity Code: 6505003000

Features:

Fabric: 350g/m² 100% heavy brushed Cotton drill

- 5 panel
- Low profile
- Stitched eyelets
- Seamless front panel
- Hinged inner front support panel
- Contrast colour sandwich peak
- Pre-curved peak with 6 stitch lines
- Fabric size adjuster with polished metal buckle