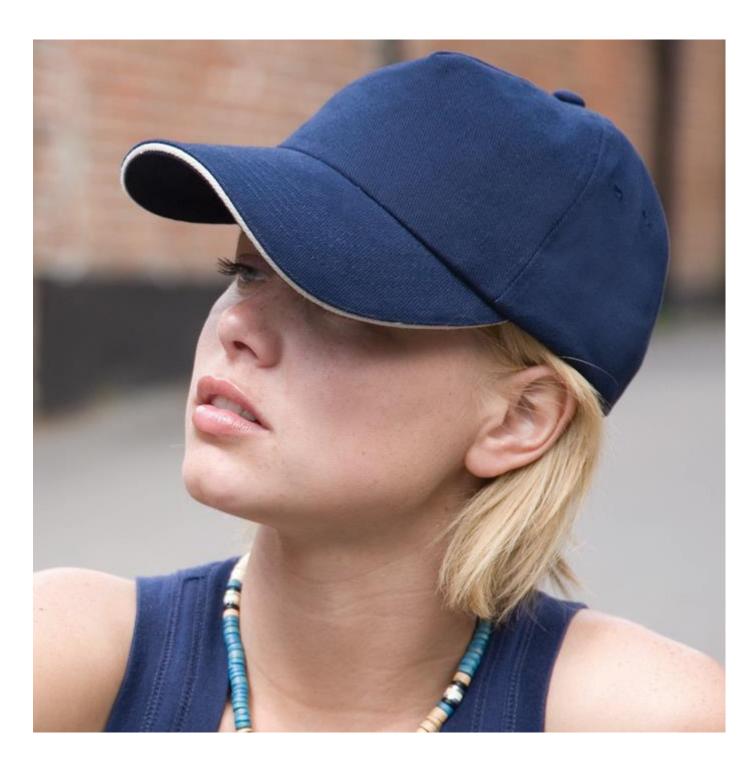

## **BRUSHED COTTON DECORATORS CAP** WITH SANDWICH PEAK

Luxe brushed cotton cap with sandwich peak and hinged front panel · ídeal for decoratíon

Origin: China

Commodity Code: 6505003000

Features:

Fabric: 350g/m² 100% heavy brushed Cotton drill

- 5 panel
- Low profile
- Stitched eyelets
- Seamless front panel
- Hinged inner front support panel
- Contrast colour sandwich peak
- Pre-curved peak with 6 stitch lines
- Fabric size adjuster with polished metal buckle

Wash Instruction:

Colours:

NAVY/PUTTY

FOREST GREEN/PUTTY BLACK/RED HEATHER GREY/AMBER (COOL GREY 9/138)

(533/WARM GREY) (3435/WARM GREY) (BLK/200)

**Decoration Type:** 

Embroidery, Transfer Print, DTF

Size: