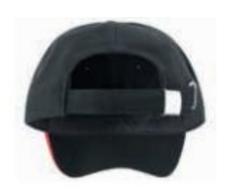

## **BRUSHED COTTON DECORATORS CAP** WITH SANDWICH PEAK

Luxe brushed cotton cap with sandwich peak and hinged front panel · ídeal for decoratíon

Origin: China

Commodity Code: 6505003000

Features:

Fabric: 350g/m² 100% heavy brushed Cotton drill

- 5 panel
- Low profile
- Stitched eyelets
- Seamless front panel
- Hinged inner front support panel
- Contrast colour sandwich peak
- Pre-curved peak with 6 stitch lines
- Fabric size adjuster with polished metal buckle