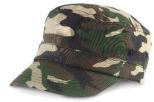

## **URBAN CAMO CAP**

Blend in with your environment, be it urban or rural, with this classic army cadet style shaped cap

Origin: China Commodity Code: 6505003000

## Features:

- Army style
- Stitched eyelets
- Padded sweatband
- Herringbone weave fabric
- Pre-curved peak with 4 stitch lines

Fabric: 190g/m<sup>2</sup> 100% Cotton twill

- Fabric size adjuster with brass buckle
- Short peak

## Wash Instruction:

**WIPE CLEAN ONLY** 

**Colours:** 

PINK CAMO INDIGO CAMO OLIVE CAMO

 $(211\1765\7536\7539)$ (7536\5405\299\7545) (574\7536\7533\449)

**Decoration Type:** 

Embroidery, Transfer Print, DTF