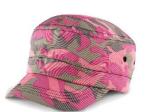

## **URBAN CAMO CAP**

Blend in with your environment, be it urban or rural, with this classic army cadet style shaped cap

Origin: China Commodity Code: 6505003000

## Features:

- Army style
- Stitched eyelets
- Padded sweatband
- Herringbone weave fabric
- Pre-curved peak with 4 stitch lines

Fabric: 190g/m<sup>2</sup> 100% Cotton twill

- Fabric size adjuster with brass buckle
- Short peak

## Wash Instruction:

**WIPE CLEAN ONLY** 

**Colours:** 

PINK CAMO INDIGO CAMO OLIVE CAMO

 $(211\1765\7536\7539)$ (7536\5405\299\7545) (574\7536\7533\449)

**Decoration Type:** 

Embroidery, Transfer Print, DTF