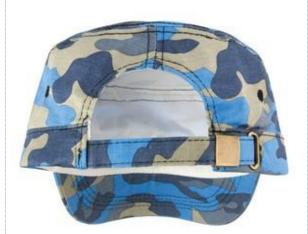

## Features:

- Army style
- Stitched eyelets
- Padded sweatband
- Herringbone weave fabric
- Pre-curved peak with 4 stitch lines

Fabric: 190g/m<sup>2</sup> 100% Cotton twill

- Fabric size adjuster with brass buckle
- Short peak

One size adjustable

Carton Qty: 150

Pack Qty: 25

**SKU:** 3

RC059X URBAN CAMO CAP