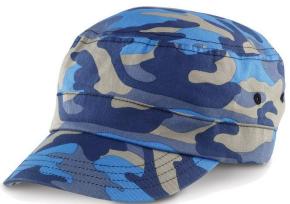

## **URBAN CAMO CAP**

Blend in with your environment, be it urban or rural, with this classic army cadet style shaped cap

Origin: China Commodity Code: 6505003000

## Features:

- Army style
- Stitched eyelets
- Padded sweatband
- Herringbone weave fabric
- Pre-curved peak with 4 stitch lines

Fabric: 190g/m<sup>2</sup> 100% Cotton twill

- Fabric size adjuster with brass buckle
- Short peak