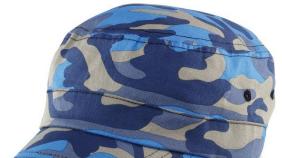

## Features:

- Army style
- Stitched eyelets
- Padded sweatband
- Herringbone weave fabric
- Pre-curved peak with 4 stitch lines

Fabric: 190g/m<sup>2</sup> 100% Cotton twill

- Fabric size adjuster with brass buckle
- Short peak