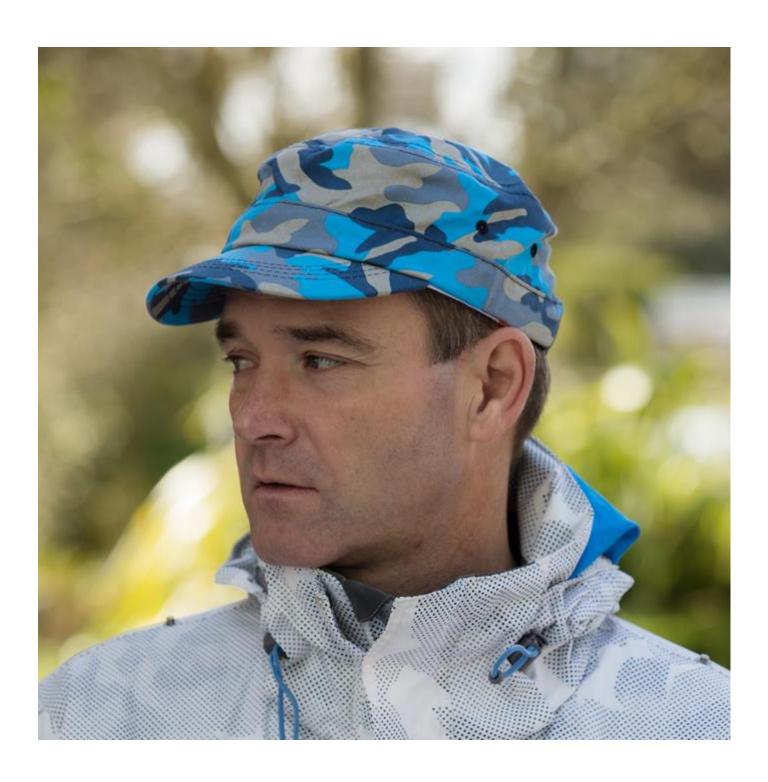

## **URBAN CAMO CAP**

Blend in with your environment, be it urban or rural, with this classic army cadet style shaped cap

Origin: China Commodity Code: 6505003000

## Features:

- Army style
- Stitched eyelets
- Padded sweatband
- Herringbone weave fabric
- Pre-curved peak with 4 stitch lines

Fabric: 190g/m<sup>2</sup> 100% Cotton twill

- Fabric size adjuster with brass buckle
- Short peak