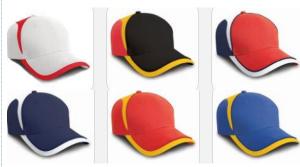

## **NATIONAL CAP**

Show all round support for team and country with this beautifully made, heavy brushed cotton statement cap. Match it with R146X Team Scarf for the full effect!

Origin: China Commodity Code: 6505003000

## Features:

- Fabric: 260g/m<sup>2</sup> 100% Heavy brushed Cotton drill
- 10 panel
- Full profile
- Stitched eyelets
- Stitch-free under peak
- Supported front panels
- Pre-curved peak with piping
- Contrast panel/piping detail throughout
- Fabric tear release size adjuster

## Colours:

WHITE (WTE) RED (199)ORANGE (1495)YELLOW 116) ROYAL (281)NAVY (289)**GREEN** (342)BLACK (BLK)

Decoration Type: Embroidery, Transfer, DTF

Size: One size adjustable

Carton Qty: 150

Pack Qty: 25

**SKU:** 3