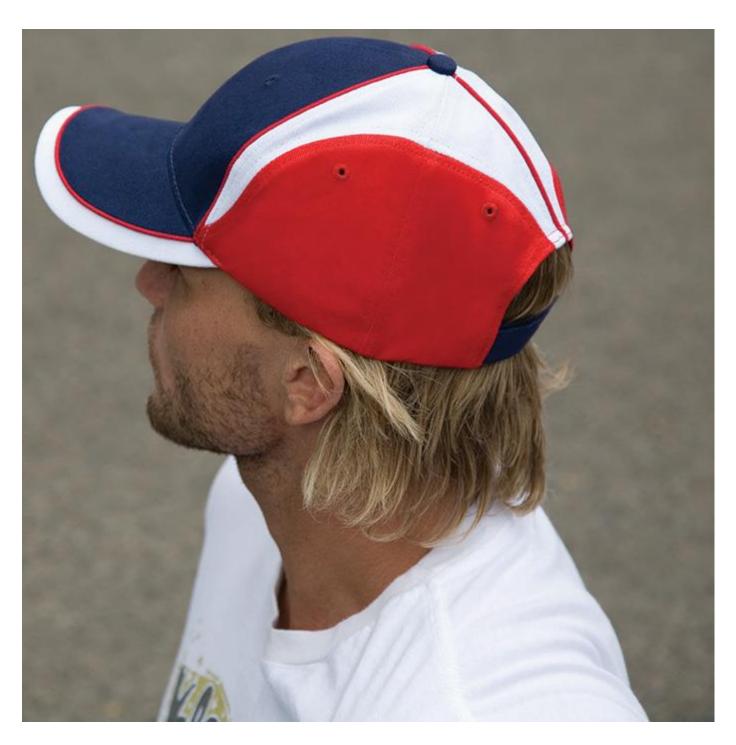

## **NATIONAL CAP**

Show all round support for team and country with this beautifully made, heavy brushed cotton statement cap. Match it with R146X Team Scarf for the full effect!

Origin: China Commodity Code: 6505003000

## Features:

- Fabric: 260g/m<sup>2</sup> 100% Heavy brushed Cotton drill
- 10 panel
- Full profile
- Stitched eyelets
- Stitch-free under peak
- Supported front panels
- Pre-curved peak with piping
- Contrast panel/piping detail throughout
- Fabric tear release size adjuster