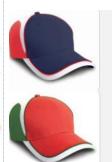

## Colours:

WHITE (WTE) RED (199)ORANGE (1495)YELLOW 116) ROYAL (281)NAVY (289)**GREEN** (342)BLACK (BLK)

Decoration Type: Embroidery, Transfer, DTF

Size: One size adjustable

Carton Qty: 150

Pack Qty: 25

**SKU:** 3