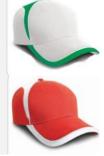

## Colours:

WHITE (WTE) RED (199)ORANGE (1495)YELLOW 116) ROYAL (281)NAVY (289)**GREEN** (342)BLACK (BLK)

Decoration Type: Embroidery, Transfer, DTF

Size: One size adjustable

Carton Qty: 150

Pack Qty: 25

**SKU:** 3