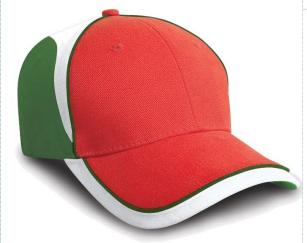

## **NATIONAL CAP**

Show all round support for team and country with this beautifully made, heavy brushed cotton statement cap. Match it with R146X Team Scarf for the full effect!

Origin: China Commodity Code: 6505003000

## Features:

- Fabric: 260g/m<sup>2</sup> 100% Heavy brushed Cotton drill
- 10 panel
- Full profile
- Stitched eyelets
- Stitch-free under peak
- Supported front panels
- Pre-curved peak with piping
- Contrast panel/piping detail throughout
- Fabric tear release size adjuster