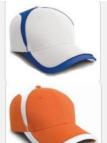

## Colours:

WHITE (WTE) RED (199)ORANGE (1495)YELLOW 116) ROYAL (281)NAVY (289)**GREEN** (342)BLACK (BLK)

Decoration Type: Embroidery, Transfer, DTF

Size: One size adjustable

Carton Qty: 150

Pack Qty: 25

**SKU:** 3