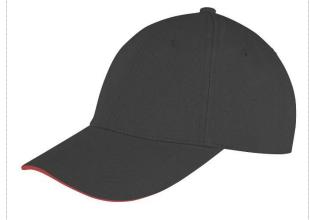

## BRUSHED COTTON LOW PROFILE SANDWICH PEAK CAP

## A stylish low profile classic cap with colour contrast sandwich peak at CORE value price

Origin: China 3424 Commodity Code: 6505003000

Features:

- Low profile seam front
- Stitched eyelets
- Supported front panels
- Removable card upstand
- Contrast colour sandwich peak
- Fabric tear release size adjuster

Pre-curved peak with 6 stitch lines

Wash Instruction:

WIPE CLEAN WITH DAMP CLOTH

**Decoration Type:** Embroidery, Transfer Print,

Carton Qty: 150

Pack Qty: 25

Colours:

NAVY/WHITE (539/WHT) BLACK/RED (BLK/200) ROYAL/WHITE (2945/WHT)