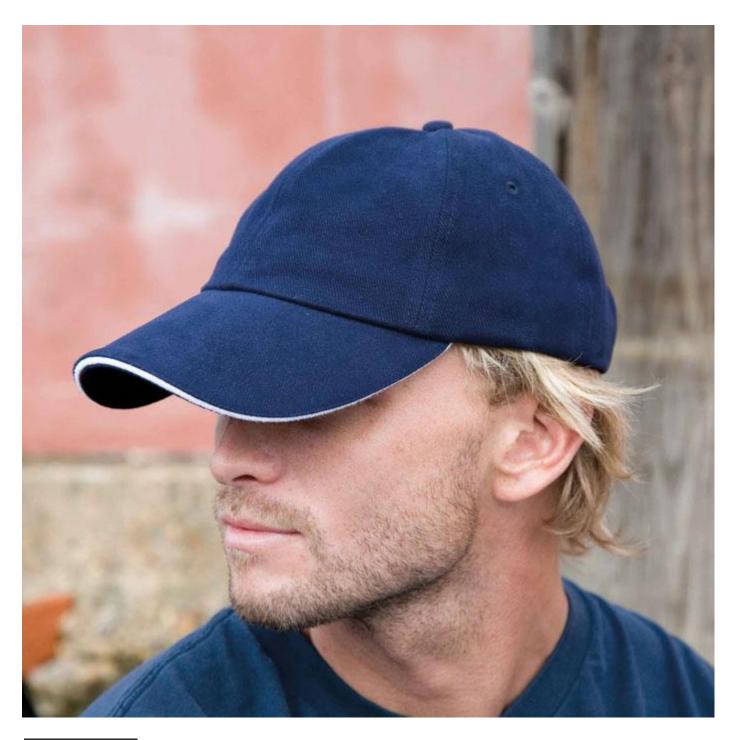

## BRUSHED COTTON LOW PROFILE SANDWICH PEAK CAP

## A stylish low profile classic cap with colour contrast sandwich peak at CORE value price

Origin: China 3424 Commodity Code: 6505003000

Features:

- Low profile seam front
- Stitched eyelets
- Supported front panels
- Removable card upstand
- Contrast colour sandwich peak
- Fabric tear release size adjuster

Pre-curved peak with 6 stitch lines

Wash Instruction:

WIPE CLEAN WITH DAMP CLOTH

**Decoration Type:** Embroidery, Transfer Print,

Carton Qty: 150

Pack Qty: 25

Colours:

NAVY/WHITE (539/WHT) BLACK/RED (BLK/200) ROYAL/WHITE (2945/WHT)