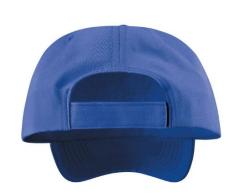

## BRUSHED COTTON LOW PROFILE SANDWICH PEAK CAP

## A stylish low profile classic cap with colour contrast sandwich peak at CORE value price

Origin: China 3424 Commodity Code: 6505003000

Features:

- Low profile seam front
- Stitched eyelets
- Supported front panels
- Removable card upstand
- Contrast colour sandwich peak
- Fabric tear release size adjuster

Size: One size adjustable

**SKU:** 3

RC091X
MEMPHIS BRUSHED COTTON LOW PROFILE SANDWICH PEAK CAP