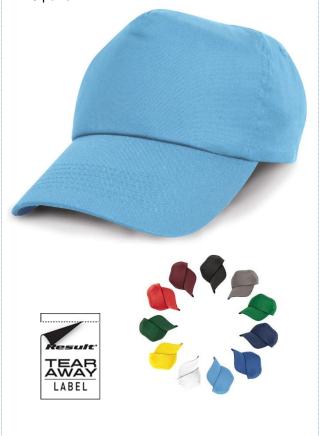

## **COTTON CAP**

The classic cotton 5 panel full profile cap. Ideal for full profile decoration with its hinged front support panel: a dependable industry favourite

Origin: China

Features:

Fabric: 190gm<sup>2</sup> 100% cotton twill

- Pre-curved peak with 6 stitch lines
- Easy tear release size adjuster
- Hinged front support panel
- Centre seam-free
- Stitched eyelets
- Full profile
- 5 panel

| WASH INSTRUCTION:  WIPE CLEAN                           |              | Colours: RED* (200) BLACK* (BLK ROYAL (648) YELLOW (102) NAVY* (289) SKY BLUE (292) BURGUNDY (505) WHITE* (WHT KELLY GREEN (348) GREY (408) BOTTLE GREEN (3308) |
|---------------------------------------------------------|--------------|-----------------------------------------------------------------------------------------------------------------------------------------------------------------|
| <b>Decoration Type:</b> Embroidery, Transfer Print, DTF |              | Size: Regular / XL*                                                                                                                                             |
| Carton Qty: 150                                         | Pack Qty: 25 | <b>SKU</b> : 15                                                                                                                                                 |