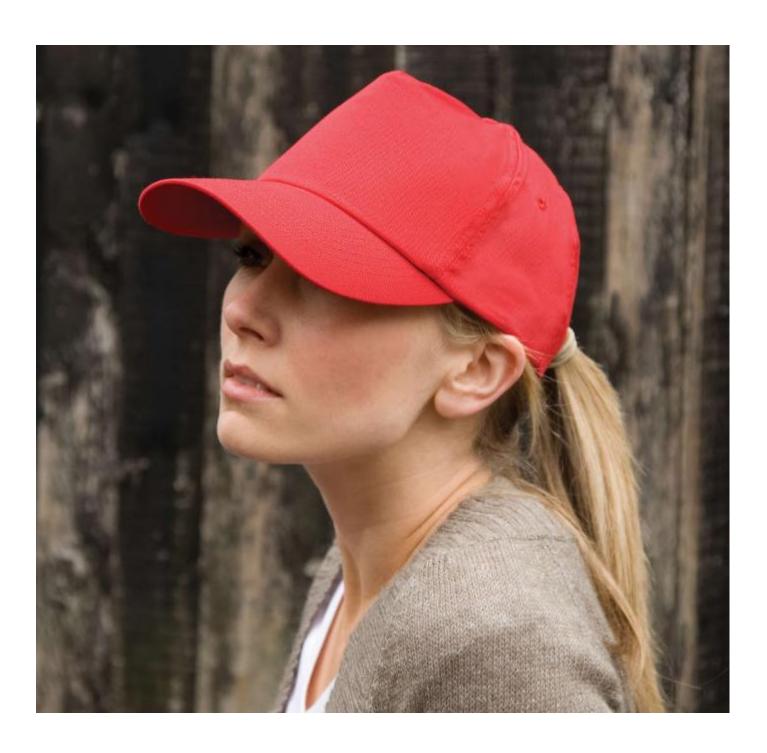

## **COTTON CAP**

The classic cotton 5 panel full profile cap. Ideal for full profile decoration with its hinged front support panel: a dependable industry favourite

Origin: China

Features:

Fabric: 190gm<sup>2</sup> 100% cotton twill

- Pre-curved peak with 6 stitch lines
- Easy tear release size adjuster
- Hinged front support panel
- Centre seam-free
- Stitched eyelets
- Full profile
- 5 panel

| WASH INSTRUCTION:  WIPE CLEAN                           |              | Colours: RED* (200) BLACK* (BLK ROYAL (648) YELLOW (102) NAVY* (289) SKY BLUE (292) BURGUNDY (505) WHITE* (WHT KELLY GREEN (348) GREY (408) BOTTLE GREEN (3308) |
|---------------------------------------------------------|--------------|-----------------------------------------------------------------------------------------------------------------------------------------------------------------|
| <b>Decoration Type:</b> Embroidery, Transfer Print, DTF |              | Size: Regular / XL*                                                                                                                                             |
| Carton Qty: 150                                         | Pack Qty: 25 | <b>SKU</b> : 15                                                                                                                                                 |