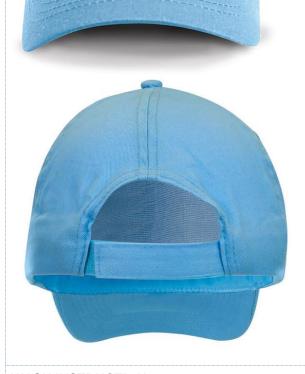

## **COTTON CAP**

The classic cotton 5 panel full profile cap. Ideal for full profile decoration with its hinged front support panel: a dependable industry favourite

Origin: China

Features:

Fabric: 190gm<sup>2</sup> 100% cotton twill

- Pre-curved peak with 6 stitch lines
- Easy tear release size adjuster
- Hinged front support panel
- Centre seam-free
- Stitched eyelets
- Full profile
- 5 panel

| WASH INSTRUCTION:  WIPE CLEAN                           |              | Colours: RED* (200) BLACK* (BLK ROYAL (648) YELLOW (102) NAVY* (289) SKY BLUE (292) BURGUNDY (505) WHITE* (WHT KELLY GREEN (348) GREY (408) BOTTLE GREEN (3308) |
|---------------------------------------------------------|--------------|-----------------------------------------------------------------------------------------------------------------------------------------------------------------|
| <b>Decoration Type:</b> Embroidery, Transfer Print, DTF |              | Size: Regular / XL*                                                                                                                                             |
| Carton Qty: 150                                         | Pack Qty: 25 | <b>SKU</b> : 15                                                                                                                                                 |