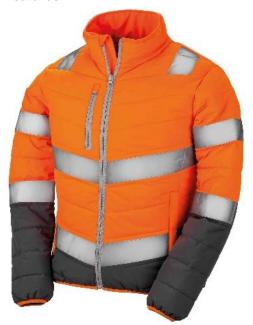

## SOFT PADDED SAFETY JACKET

Lightweight luxe: high visibility soft padded comfort safety jacket

Origin: China

Fabric -

Outer: 100% polyester Filling: 100% soft polyester Lining: 100% Polyester

**Commodity Code: 6201401090** 

## Features:

- Reflective shoulder, body & sleeve bands
- · Grey colour lining and trim masks grime
- YKK zip through collar with chin guard
- Super soft feel: lightweight and warm
- Zipped chest and side pockets
- · Soft bound cuff and hem
- Longer back panel
- Inside pocket
- Hang loop
- Ready to brand tag free
- Quiet to wear