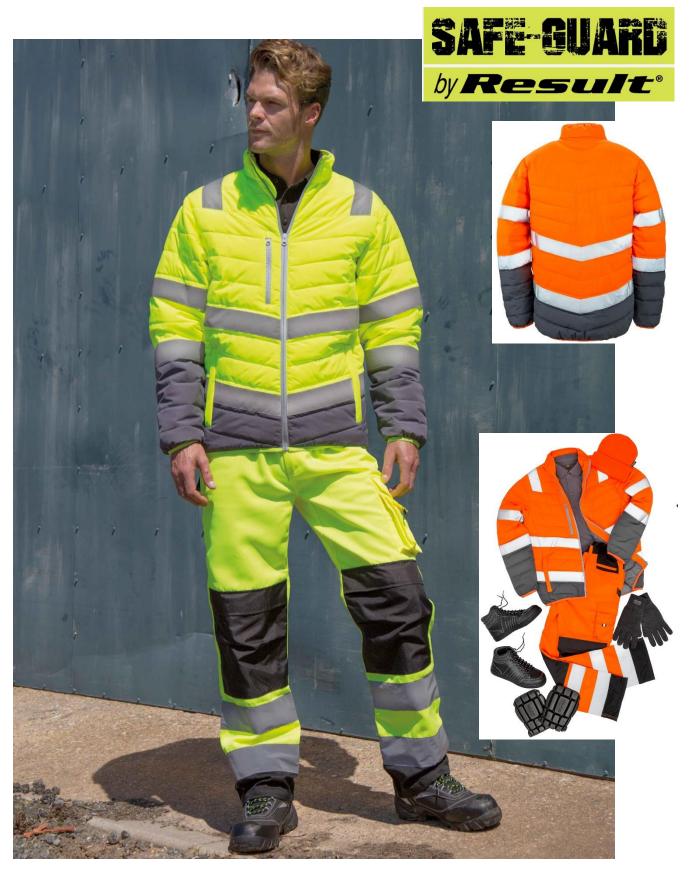

## SOFT PADDED SAFETY JACKET

Lightweight luxe: high visibility soft padded comfort safety jacket

Origin: China

Fabric -

Outer: 100% polyester Filling: 100% soft polyester Lining: 100% Polyester

**Commodity Code: 6201401090** 

## Features:

- Reflective shoulder, body & sleeve bands
- · Grey colour lining and trim masks grime
- YKK zip through collar with chin guard
- Super soft feel: lightweight and warm
- Zipped chest and side pockets
- · Soft bound cuff and hem
- Longer back panel
- Inside pocket
- Hang loop
- Ready to brand tag free
- Quiet to wear

**Note:** This garment should be worn fastened and kept clean to maintain effectiveness

| <i>To fit</i> Sizes<br>UK<br>EU                           |             | <b>S</b><br>38<br>48                                                              | <b>M</b><br>41<br>50 | <b>L</b><br>44<br>54 | <b>XL</b><br>47<br>56 | <b>2XL</b> 50 60 | <b>3XL</b><br>53<br>64 | <b>4XL</b><br>56<br>68 |
|-----------------------------------------------------------|-------------|-----------------------------------------------------------------------------------|----------------------|----------------------|-----------------------|------------------|------------------------|------------------------|
| Wash Instruction:                                         |             | Colours:<br>FLUORESCENT YELLOW/GREY (394/431)<br>FLUORESCENT ORANGE/GREY(811/431) |                      |                      |                       |                  |                        |                        |
| Decoration Access: inside left chest and back hidden zips |             | Decoration Type: embroidery                                                       |                      |                      |                       |                  |                        |                        |
| Carton Qty: 10                                            | Pack Qty: 5 | SKU : 14                                                                          |                      |                      |                       |                  |                        |                        |