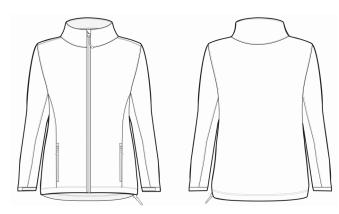

## Description

A women's two layer softshell jacket carrying Premier's Windchecker® trademark for wind and water resistance through the fabric. Made with 100% recycled polyester, this through softshell jacket features hook 'n' loop strips to the cuffs for adjustment around the wrist. There's two handy zipped side pockets and an elasticated drawcord hem for fit. A great versatile outer layer for casual and corporate dressing that is suitable for screen print applications.

#### **Product Features:**

- Zip-through softshell jacket with chin guard.
- Zipped side pockets.
- Hook 'n' loop strip to the cuffs.
- Elastic drawcord to the hem .
- Bonded fleece inner layer.