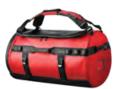

(Shell - Secondary) 100% Nylon PVC coated

Sizing 30" L x 17" W x 17" D

110 Liters / 6,809 Cubic Inch Volume

Decoration Options

Graphite

Black

Ocean Blue

Bold Red

Yellow