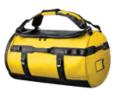

(Shell - Secondary) 100% Nylon PVC coated

Sizing 30" L x 17" W x 17" D

110 Liters / 6,809 Cubic Inch Volume

Decoration Options

Graphite

Black

Ocean Blue

Bold Red

Yellow