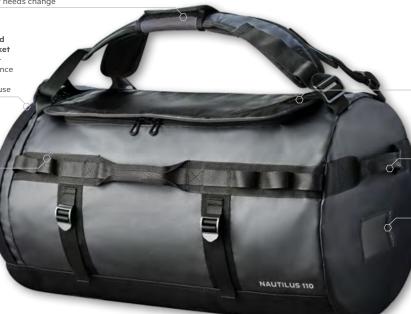

## **NAUTILUS WATERPROOF DUFFEL 110**

Large Zippered

Flap Opening to

Allows adequate

**Reinforced Four** Point Carrying Handles Convenient carrying when you need to grab and go

of contents

**ID Sleeve** 

for your ID

Secure storage

space for a variety

Main Compartment

## 2-in-1 Duffel and Backpack

Conveniently switch between carrying options as and when your needs change

External Zippered **Boot Access Pocket** Provides quick inand-out convenience for items that require frequent use

Exterior Gear Loops loops used

Load-bearing to attach and access extra gear when needed

## Additional Features

• Ergonomic and Adjustable Shoulder Straps

• Compression Side Straps

• Large Inside Zip Mesh Pocket

• Internal Key Clip

• Decoration Access

Fabrication

(Shell) 100% PVC;