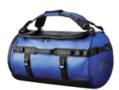

(Shell - Secondary) 100% Nylon PVC coated

Sizing 30" L x 17" W x 17" D

110 Liters / 6,809 Cubic Inch Volume

Decoration Options

Graphite

Black

Ocean Blue

Bold Red

Yellow