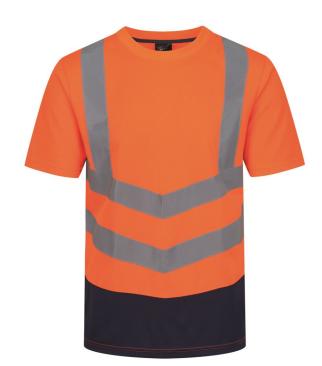

## Product Specifications Sheet RG463 Pro Hi Vis Tee

**Fabric Information** 

Polyester 100%

**Special Features** 

100% quick dry polyester pique fabric.

Moisture wicking performance

Special Features.

EN ISO 20471:2013 +A1:2016

Class 2Crew neck.

Orange colour-way also conforms to RIS -3279/TOM when worn with RIS-3279-TOM Class 2 upper body cloth.

ID Reflection - Our angled chevrons allow people to know which way you

are facing towards or away This product has no external logo

branding

MENS

Sizes S-XXXL (EU 48-62)

Carton Quantity 24

Country of Origin

China

**Commodity Code** 

61099020

Colours PANTONE

Yellow/Navy 207 EN20471 STANDARD
Orange/Navy 5LV EN20471 STANDARD

|       | S  | M   | L   | XL  | XXL | XXXL |
|-------|----|-----|-----|-----|-----|------|
| CHEST | 96 | 102 | 110 | 118 | 128 | 136  |
| CBL   | 71 | 73  | 75  | 76  | 78  | 79   |