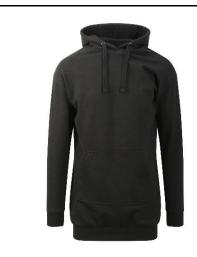

## Just Hoods Product Specification 2025 Issue 1

Style Code: JH015

Style Name: Hoodie Dress

## **Retail Copy:**

Your dressed down dream comes in our Hoodie Dress. Oversized and long line, wear with jeans, leggings or on its own. Our best-selling College fabric ensures you can easily add statement prints and embellishments for clubs and fashion.

Carton Qty: 24

**Fabric Weight:** 

280gsm

Pack Qty: 6

Relaxed fit **Key Features:** 

> Longline design Double fabric hood Brushed inner fleece

Kangaroo pouch pocket

Flat lace drawcords

Twin needle stitching detail

Tear away label

100% cotton faced fabric

**Wash Care Instructions:** 