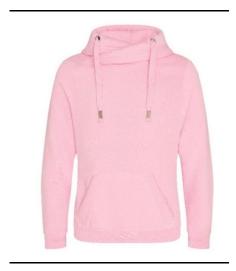

## Just Hoods

Just Hoods Product Specification 2025 Issue 1

Style Code: JH021

**Style Name:** Cross Neck Hoodie

## **Retail Copy:**

Keep super cosy on the move in this modern and stylish high necked cross over hoodie, made from a cotton faced fabric ideal for decoration.

| Colours:          | CMYK R            | eferences | Sizes  |
|-------------------|-------------------|-----------|--------|
| Baby Pink         | 0 / 30/ 2/ 0      |           | XS-XXL |
| Black Smoke       | 50 / 30 / 40 / 90 |           | XS-XXL |
| Charcoal          | 50 / 30 / 40 / 90 |           | XS-XXL |
| Digital Lavender  | 53/56/4/0         |           | XS-XXL |
| Dusty Green       | 48/30/38/12       |           | XS-XXL |
| Dusty Pink        | 6 / 50 / 21/ 14   |           | XS-XXL |
| Ginger Biscuit    | 27/ 71/ 82/ 23    |           | XS-XXL |
| Heather Grey      | 13 / 9 / 10 / 27  |           | XS-XXL |
| Jet Black         | 69/65/64/67       |           | XS-XXL |
| Nude              | 5 / 30/ 38/ 12    |           | XS-XXL |
| Oxford Navy       | 95 / 72 / 15 / 67 |           | XS-XXL |
| Peppermint        | 44 / 0 / 20 / 0   |           | XS-XXL |
| Sky Blue          | 42 / 10 / 2 / 6   |           | XS-XXL |
| Vanilla Milkshake | 1/2/24/0          |           | XS-XXL |
| Size to fit:      | XS                | 34"       |        |
|                   | S                 | 36"       |        |
|                   | M                 | 40"       |        |

**Fabric Weight:** 330gsm

**Carton Qty:** 24

Pack Qty: 6

Standard fit **Key Features:** 

> Heavyweight hoodie Cross over neck detail

Three panel double fabric hood

Flat lace drawcords

Thumb holes in the cuffs

Kangaroo pouch pocket

Brushed inner fleece

Ribbed cuffs and hem

Twin needle stitching detail

Tear away label

100% cotton faced fabric

**Wash Care Instructions:** 